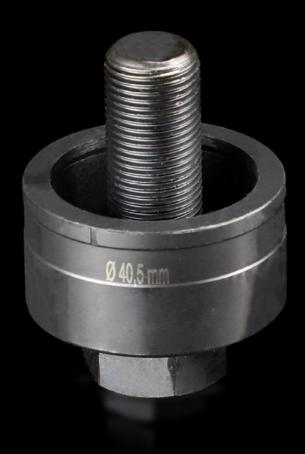

## AS 4055.240 - Hole punch, round for sheet steel

For punching round cut-outs

#### **Features**

| Model No.                                          | AS 4055.240                                                                                                                                  |
|----------------------------------------------------|----------------------------------------------------------------------------------------------------------------------------------------------|
| Design                                             | With 3 cutting points                                                                                                                        |
| Supply includes                                    | Female dies<br>Male dies<br>Tension screw without ball bearing                                                                               |
| Machinable material                                | Sheet steel                                                                                                                                  |
| Maximum machinable material thickness, sheet steel | 3 mm                                                                                                                                         |
| Ø punch                                            | 40,5 mm                                                                                                                                      |
| For threads                                        | M40                                                                                                                                          |
| Note                                               | When operating with wrenches, tension screws with ball bearings should be used. Other sizes, see splitter hole punch, round, stainless steel |
| Suitable for hydraulic bolt order number           | 4055.663                                                                                                                                     |
| Tension screw (Ø x L)                              | 19 x 55 mm                                                                                                                                   |
| Hydraulic tension screw Ø                          | 19 mm                                                                                                                                        |
| Packs of                                           | 1 pc(s).                                                                                                                                     |
| Net weight                                         | 0.522                                                                                                                                        |
| Gross weight                                       | 0.554                                                                                                                                        |
| Customs tariff number                              | 82073010                                                                                                                                     |
| EAN                                                | 4028177808300                                                                                                                                |
| ETIM 9                                             | EC000156                                                                                                                                     |
| ETIM 8                                             | EC000156                                                                                                                                     |
|                                                    |                                                                                                                                              |