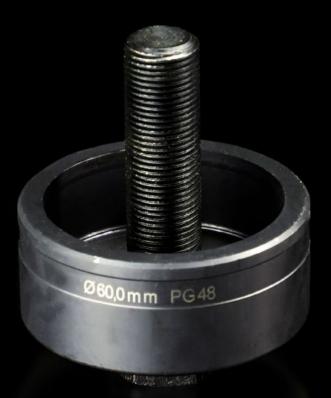

## AS 4055.260 - Hole punch, round for sheet steel

For punching round cut-outs

## Features

| Model No.                                          | AS 4055.260                                                                                                                                        |
|----------------------------------------------------|----------------------------------------------------------------------------------------------------------------------------------------------------|
| Design                                             | With 3 cutting points                                                                                                                              |
| Product description                                | For punching round cut-outs. The hole punch is operated with a wrench or hydraulic punch.                                                          |
| Supply includes                                    | Female dies<br>Male dies<br>Tension screw without ball bearing                                                                                     |
| Machinable material                                | Sheet steel                                                                                                                                        |
| Maximum machinable material thickness, sheet steel | 3 mm                                                                                                                                               |
| Ø punch                                            | 60 mm                                                                                                                                              |
| Note                                               | When operating with wrenches, tension screws with ball bearings<br>should be used.<br>Other sizes, see splitter hole punch, round, stainless steel |
| Suitable for hydraulic bolt order<br>number        | 4055.663                                                                                                                                           |
| Tension screw (Ø x L)                              | 19 x 75 mm                                                                                                                                         |
| Hydraulic tension screw Ø                          | 19 mm                                                                                                                                              |
| Packs of                                           | 1 pc(s).                                                                                                                                           |
| Net weight                                         | 1.097                                                                                                                                              |
| Gross weight                                       | 1.17                                                                                                                                               |
| Customs tariff number                              | 82073010                                                                                                                                           |
| EAN                                                | 4028177808362                                                                                                                                      |
| ETIM 9                                             | EC000156                                                                                                                                           |
| ETIM 8                                             | EC000156                                                                                                                                           |
|                                                    |                                                                                                                                                    |