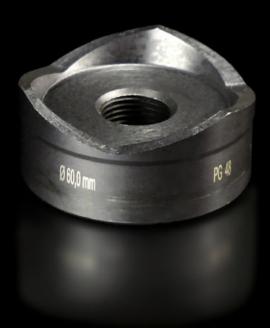

## AS 4055.260 - Hole punch, round for sheet steel

For punching round cut-outs

## Features

| Model No.                                          | AS 4055.260                                                                                                                                        |
|----------------------------------------------------|----------------------------------------------------------------------------------------------------------------------------------------------------|
| Design                                             | With 3 cutting points                                                                                                                              |
| Product description                                | For punching round cut-outs. The hole punch is operated with a wrench or hydraulic punch.                                                          |
| Supply includes                                    | Female dies<br>Male dies<br>Tension screw without ball bearing                                                                                     |
| Machinable material                                | Sheet steel                                                                                                                                        |
| Maximum machinable material thickness, sheet steel | 3 mm                                                                                                                                               |
| Ø punch                                            | 60 mm                                                                                                                                              |
| Note                                               | When operating with wrenches, tension screws with ball bearings<br>should be used.<br>Other sizes, see splitter hole punch, round, stainless steel |
| Suitable for hydraulic bolt order<br>number        | 4055.663                                                                                                                                           |
| Tension screw (Ø x L)                              | 19 x 75 mm                                                                                                                                         |
| Hydraulic tension screw Ø                          | 19 mm                                                                                                                                              |
| Packs of                                           | 1 pc(s).                                                                                                                                           |
| Net weight                                         | 1.097                                                                                                                                              |
| Gross weight                                       | 1.17                                                                                                                                               |
| Customs tariff number                              | 82073010                                                                                                                                           |
| EAN                                                | 4028177808362                                                                                                                                      |
| ETIM 9                                             | EC000156                                                                                                                                           |
| ETIM 8                                             | EC000156                                                                                                                                           |
|                                                    |                                                                                                                                                    |