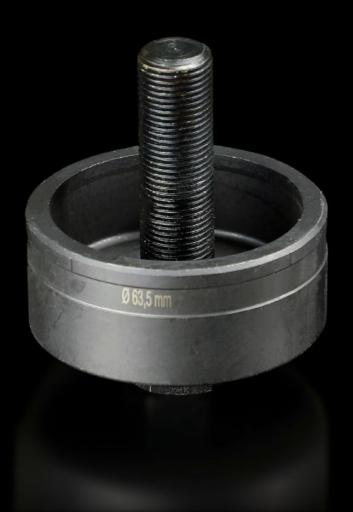

## AS 4055.263 - Hole punch, round for sheet steel

For punching round cut-outs

#### **Features**

| Model No.                                          | AS 4055.263                                                                                                                                  |
|----------------------------------------------------|----------------------------------------------------------------------------------------------------------------------------------------------|
| Design                                             | With 3 cutting points                                                                                                                        |
| Product description                                | For punching round cut-outs. The hole punch is operated with a wrench or hydraulic punch.                                                    |
| Supply includes                                    | Female dies<br>Male dies<br>Tension screw without ball bearing                                                                               |
| Machinable material                                | Sheet steel                                                                                                                                  |
| Maximum machinable material thickness, sheet steel | 3 mm                                                                                                                                         |
| Ø punch                                            | 63,5 mm                                                                                                                                      |
| For threads                                        | M63                                                                                                                                          |
| Note                                               | When operating with wrenches, tension screws with ball bearings should be used. Other sizes, see splitter hole punch, round, stainless steel |
| Suitable for hydraulic bolt order number           | 4055.663                                                                                                                                     |
| Tension screw (Ø x L)                              | 19 x 75 mm                                                                                                                                   |
| Hydraulic tension screw Ø                          | 19 mm                                                                                                                                        |
| Packs of                                           | 1 pc(s).                                                                                                                                     |
| Net weight                                         | 1.175                                                                                                                                        |
| Gross weight                                       | 1.249                                                                                                                                        |
| Customs tariff number                              | 82073010                                                                                                                                     |
| EAN                                                | 4028177808386                                                                                                                                |
| ETIM 9                                             | EC000156                                                                                                                                     |