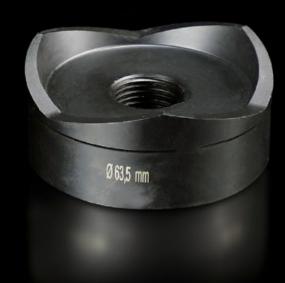

## AS 4055.263 - Hole punch, round for sheet steel

For punching round cut-outs

#### **Features**

| Model No.                                          | AS 4055.263                                                                                                                                  |
|----------------------------------------------------|----------------------------------------------------------------------------------------------------------------------------------------------|
| Design                                             | With 3 cutting points                                                                                                                        |
| Product description                                | For punching round cut-outs. The hole punch is operated with a wrench or hydraulic punch.                                                    |
| Supply includes                                    | Female dies<br>Male dies<br>Tension screw without ball bearing                                                                               |
| Machinable material                                | Sheet steel                                                                                                                                  |
| Maximum machinable material thickness, sheet steel | 3 mm                                                                                                                                         |
| Ø punch                                            | 63,5 mm                                                                                                                                      |
| For threads                                        | M63                                                                                                                                          |
| Note                                               | When operating with wrenches, tension screws with ball bearings should be used. Other sizes, see splitter hole punch, round, stainless steel |
| Suitable for hydraulic bolt order number           | 4055.663                                                                                                                                     |
| Tension screw (Ø x L)                              | 19 x 75 mm                                                                                                                                   |
| Hydraulic tension screw Ø                          | 19 mm                                                                                                                                        |
| Packs of                                           | 1 pc(s).                                                                                                                                     |
| Net weight                                         | 1.175                                                                                                                                        |
| Gross weight                                       | 1.249                                                                                                                                        |
| Customs tariff number                              | 82073010                                                                                                                                     |
| EAN                                                | 4028177808386                                                                                                                                |
| ETIM 9                                             | EC000156                                                                                                                                     |