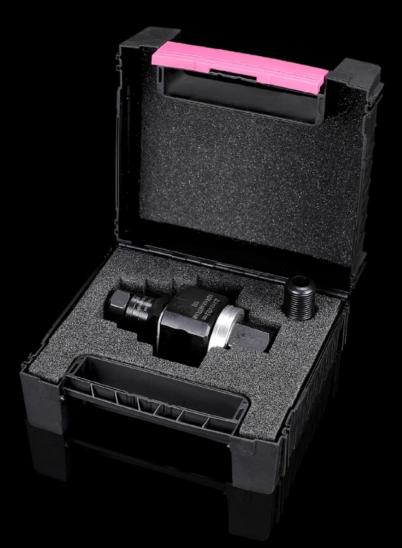

## AS 4055.322 - Hole punch, square for sheet steel

For punching square cut-outs

## Features

| Model No.                                          | AS 4055.322                                                                      |
|----------------------------------------------------|----------------------------------------------------------------------------------|
| Product description                                | For punching square cut-outs. The hole punch is operated with a hydraulic punch. |
| Benefits                                           | With side ejector for the waste                                                  |
|                                                    | No jamming of the die                                                            |
| Supply includes                                    | Female dies                                                                      |
|                                                    | Male dies                                                                        |
|                                                    | Tension bolts                                                                    |
|                                                    | Lock nut                                                                         |
|                                                    | Plastic case                                                                     |
|                                                    | Pressure nut with ball bearing                                                   |
|                                                    | Adaptor for hydraulics                                                           |
| Machinable material                                | Sheet steel                                                                      |
| Maximum machinable material thickness, sheet steel | 2 mm                                                                             |
| Hydraulic operation                                | Yes                                                                              |
| Manual operation                                   | Yes                                                                              |
| 🛛 punch                                            | 22.2 x 22.2 mm                                                                   |
| Dimensions                                         | Width: 22.2 mm                                                                   |
| Packs of                                           | 1 pc(s).                                                                         |
| Net weight                                         | 0.7                                                                              |
| Gross weight                                       | 0.738                                                                            |
| Customs tariff number                              | 82073010                                                                         |
| EAN                                                | 4028177808393                                                                    |
| ETIM 9                                             | EC000156                                                                         |
| ETIM 8                                             | EC000156                                                                         |
|                                                    |                                                                                  |