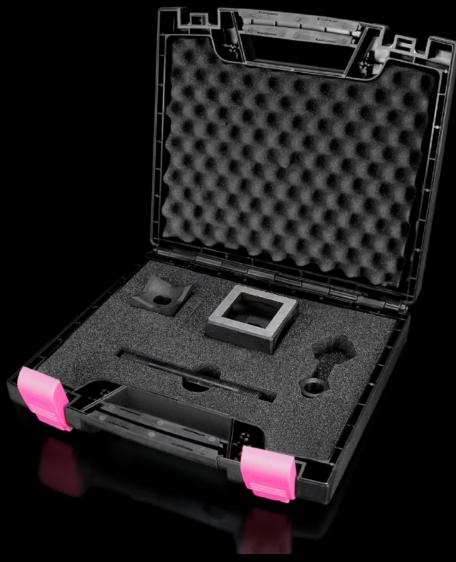

## AS 4055.346 - Hole punch, square for sheet steel

For punching square cut-outs

## **Features**

| Model No.                                          | AS 4055.346                                                                      |
|----------------------------------------------------|----------------------------------------------------------------------------------|
| Product description                                | For punching square cut-outs. The hole punch is operated with a hydraulic punch. |
| Benefits                                           | With side ejector for the waste<br>No jamming of the die                         |
| Supply includes                                    | Female dies Male dies Tension bolts Lock nut Plastic case                        |
| Machinable material                                | Sheet steel                                                                      |
| Maximum machinable material thickness, sheet steel | 3 mm                                                                             |
| Hydraulic operation                                | Yes                                                                              |
| □ punch   □                                        | 46 x 46 mm                                                                       |
| Dimensions                                         | Width: 46 mm                                                                     |
| Packs of                                           | 1 pc(s).                                                                         |
| Net weight                                         | 1.536                                                                            |
| Gross weight                                       | 2.381                                                                            |
| Customs tariff number                              | 82073010                                                                         |
| EAN                                                | 4028177808416                                                                    |
| ETIM 9                                             | EC000156                                                                         |
| ETIM 8                                             | EC000156                                                                         |
| ECLASS 8.0                                         | 21049047                                                                         |
|                                                    |                                                                                  |