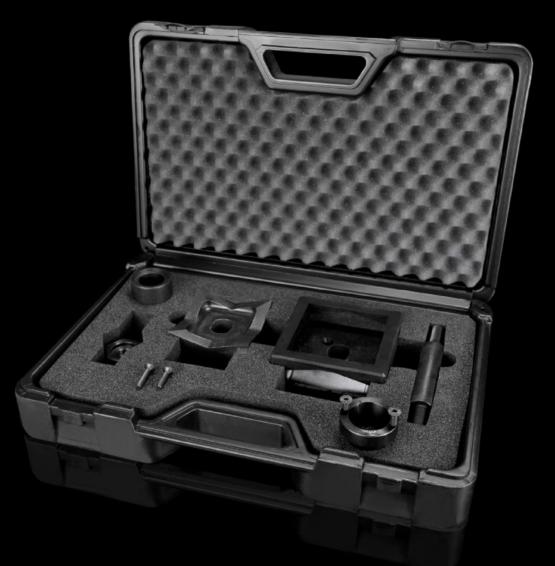

## AS 4055.392 - Hole punch, square for sheet steel

For punching square cut-outs

## Features

| AS 4055.392                     |
|---------------------------------|
| With side ejector for the waste |
| No jamming of the die           |
| Female dies                     |
| Male dies                       |
| Tension bolts                   |
| Lock nut                        |
| Plastic case                    |
| Spacer sleeve                   |
| Special tension bolt            |
| Sheet steel                     |
| 3 mm                            |
| Yes                             |
| 92 x 92 mm                      |
| Width: 92 mm                    |
| 1 pc(s).                        |
| 6.26                            |
| 7.62                            |
| 82073010                        |
| 4028177808447                   |
| EC000156                        |
| EC000156                        |
|                                 |
|                                 |