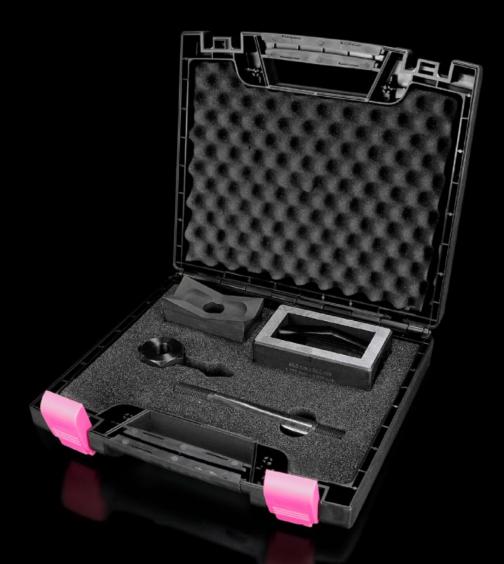

## AS 4055.402 - Hole punch, rectangular for sheet steel

For punching rectangular cut-outs

## Features

| Model No.                                          | AS 4055.402                                                                                     |
|----------------------------------------------------|-------------------------------------------------------------------------------------------------|
| Product description                                | For punching rectangular cut-outs. The hole punch is operated with a wrench or hydraulic punch. |
| Benefits                                           | With side ejector for the waste                                                                 |
|                                                    | No jamming of the die                                                                           |
| Supply includes                                    | Female dies                                                                                     |
|                                                    | Male dies                                                                                       |
|                                                    | Tension bolts                                                                                   |
|                                                    | Lock nut                                                                                        |
|                                                    | Plastic case                                                                                    |
| Machinable material                                | Sheet steel                                                                                     |
| Maximum machinable material thickness, sheet steel | 2 mm                                                                                            |
| Hydraulic operation                                | Yes                                                                                             |
| 🛛 punch                                            | 45 x 92 mm                                                                                      |
| Packs of                                           | 1 pc(s).                                                                                        |
| Net weight                                         | 4.3                                                                                             |
| Gross weight                                       | 4.346                                                                                           |
| Customs tariff number                              | 82073010                                                                                        |
| EAN                                                | 4028177808478                                                                                   |
| ETIM 9                                             | EC000156                                                                                        |
| ETIM 8                                             | EC000156                                                                                        |
| ECLASS 8.0                                         | 21049047                                                                                        |
|                                                    |                                                                                                 |