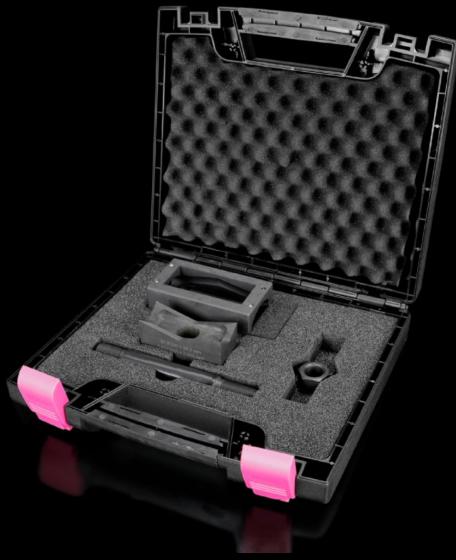

## AS 4055.463 - Hole punch, heavy connectors for sheet steel

For punching rectangular cut-outs for connectors

## **Features**

| Model No.                                          | AS 4055.463                                                                                                                               |
|----------------------------------------------------|-------------------------------------------------------------------------------------------------------------------------------------------|
| Product description                                | For punching rectangular cut-outs for connectors. The hole punch is operated with a hydraulic punch.                                      |
| Benefits                                           | With side ejector for the waste                                                                                                           |
|                                                    | No jamming of the die When the die and stamp are compressed, the mounting holes for connectors are marked on the metal sheet between them |
| Supply includes                                    | Female dies                                                                                                                               |
|                                                    | Male dies                                                                                                                                 |
|                                                    | Tension bolts Lock nut                                                                                                                    |
|                                                    | LOCK NUT                                                                                                                                  |
| Machinable material                                | Sheet steel                                                                                                                               |
| Maximum machinable material thickness, sheet steel | 2 mm                                                                                                                                      |
| □ punch                                            | 36 x 86 mm                                                                                                                                |
| Packs of                                           | 1 pc(s).                                                                                                                                  |
| Net weight                                         | 3.6                                                                                                                                       |
| Gross weight                                       | 3.648                                                                                                                                     |
| Customs tariff number                              | 82073010                                                                                                                                  |
| EAN                                                | 4028177808539                                                                                                                             |
| ETIM 9                                             | EC000156                                                                                                                                  |
| ETIM 8                                             | EC000156                                                                                                                                  |
| ECLASS 8.0                                         | 21049047                                                                                                                                  |
|                                                    |                                                                                                                                           |