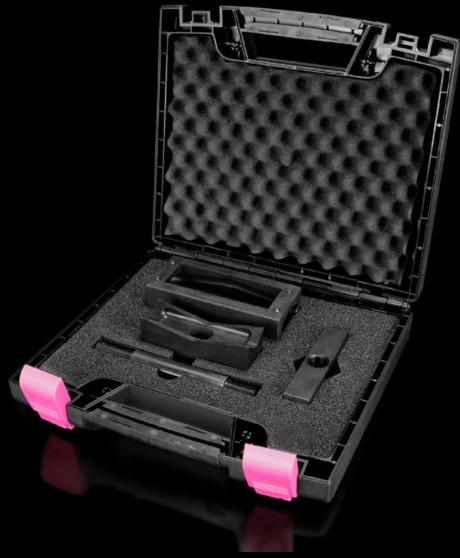

## AS 4055.465 - Hole punch, heavy connectors for sheet steel

For punching rectangular cut-outs for connectors

## **Features**

| Model No.                                          | AS 4055.465                                                                                                         |
|----------------------------------------------------|---------------------------------------------------------------------------------------------------------------------|
| Product description                                | For punching rectangular cut-outs for connectors. The hole punch is operated with a hydraulic punch.                |
| Benefits                                           | With side ejector for the waste No jamming of the die                                                               |
|                                                    | When the die and stamp are compressed, the mounting holes for connectors are marked on the metal sheet between them |
| Supply includes                                    | Female dies                                                                                                         |
|                                                    | Male dies                                                                                                           |
|                                                    | Tension bolts                                                                                                       |
|                                                    | Lock nut                                                                                                            |
| Machinable material                                | Sheet steel                                                                                                         |
| Maximum machinable material thickness, sheet steel | 2 mm                                                                                                                |
| □ punch                                            | 36 x 112 mm                                                                                                         |
| Packs of                                           | 1 pc(s).                                                                                                            |
| Net weight                                         | 3.84                                                                                                                |
| Gross weight                                       | 4.7                                                                                                                 |
| Customs tariff number                              | 82073010                                                                                                            |
| EAN                                                | 4028177808546                                                                                                       |
| ETIM 9                                             | EC000156                                                                                                            |
| ETIM 8                                             | EC000156                                                                                                            |
| ECLASS 8.0                                         | 21049047                                                                                                            |
|                                                    |                                                                                                                     |