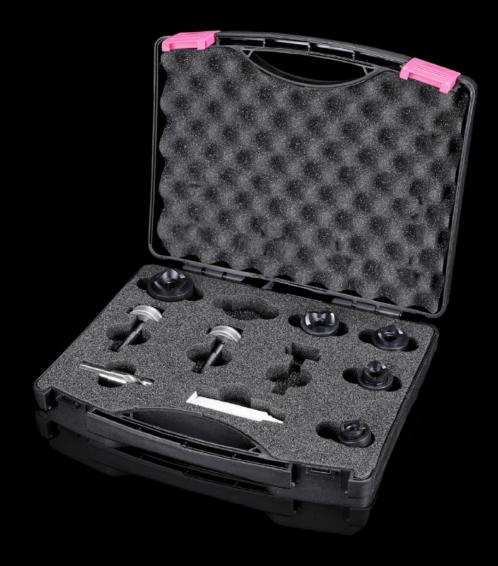

## AS 4055.481 - Hole punch set, PG for sheet steel

For punching round cut-outs

#### **Features**

| AS 4055.481                                                                                                                               |
|-------------------------------------------------------------------------------------------------------------------------------------------|
| With 3 cutting points                                                                                                                     |
| For punching round cut-outs. The hole punch is operated with a wrench or hydraulic punch.                                                 |
| 5 female dies 5 male dies 2 tension screws with ball bearing Ø 9.5 x 50 mm HSS pilot drill Ø 11 mm 1 tube of lubricant paste Plastic case |
| Sheet steel                                                                                                                               |
| 2 mm                                                                                                                                      |
| 15,2 mm<br>18,6 mm<br>20,4 mm<br>22,5 mm<br>28,3 mm                                                                                       |
| When operating with wrenches, tension screws with ball bearings should be used.                                                           |
| 4055.661                                                                                                                                  |
| 1 pc(s).                                                                                                                                  |
| 0.909                                                                                                                                     |
| 0.91                                                                                                                                      |
|                                                                                                                                           |
| 82051000                                                                                                                                  |
|                                                                                                                                           |