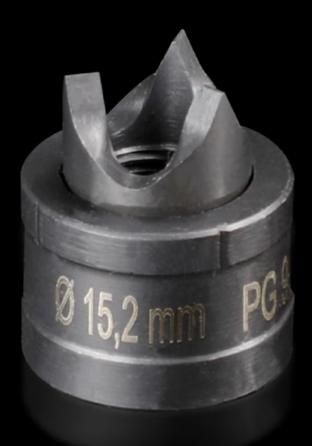

## AS 4055.515 - Splitter hole punch, round for sheet steel, with triple splitting

For punching round cut-outs

## Features

| Model No.                                          | AS 4055.515                                                                                                                                        |
|----------------------------------------------------|----------------------------------------------------------------------------------------------------------------------------------------------------|
| Design                                             | With triple splitting                                                                                                                              |
| Product description                                |                                                                                                                                                    |
| Supply includes                                    | Female dies<br>Male dies                                                                                                                           |
| Machinable material                                | Sheet steel                                                                                                                                        |
| Maximum machinable material thickness, sheet steel | 2 mm                                                                                                                                               |
| Ø punch                                            | 15,2 mm                                                                                                                                            |
| Note                                               | When operating with wrenches, tension screws with ball bearings<br>should be used.<br>Other sizes, see splitter hole punch, round, stainless steel |
| Suitable for hydraulic bolt order<br>number        | 4055.661                                                                                                                                           |
| Tension screw (Ø x L)                              | 9.5 x 50 mm                                                                                                                                        |
| Hydraulic tension screw Ø                          | 9,5 mm<br>19 mm                                                                                                                                    |
| Packs of                                           | 1 pc(s).                                                                                                                                           |
| Net weight                                         | 0.039                                                                                                                                              |
| Gross weight                                       | 0.054                                                                                                                                              |
| Customs tariff number                              | 82073010                                                                                                                                           |
| EAN                                                | 4028177808638                                                                                                                                      |
| ETIM 9                                             | EC000156                                                                                                                                           |
|                                                    |                                                                                                                                                    |