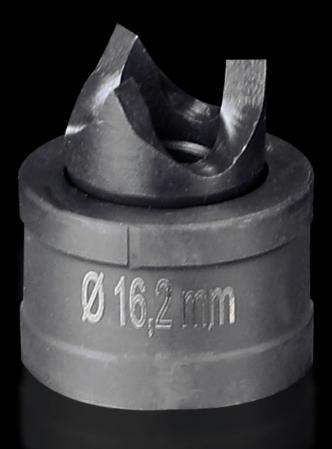

## AS 4055.516 - Splitter hole punch, round for sheet steel, with triple splitting

For punching round cut-outs

## Features

| Model No.                                          | AS 4055.516                                                                                                                                        |  |
|----------------------------------------------------|----------------------------------------------------------------------------------------------------------------------------------------------------|--|
| Design                                             | With triple splitting                                                                                                                              |  |
| Product description                                |                                                                                                                                                    |  |
| Supply includes                                    | Female dies<br>Male dies                                                                                                                           |  |
| Machinable material                                | Sheet steel                                                                                                                                        |  |
| Maximum machinable material thickness, sheet steel | 2 mm                                                                                                                                               |  |
| Øpunch                                             | 16,2 mm                                                                                                                                            |  |
| For threads                                        | M16                                                                                                                                                |  |
| Note                                               | When operating with wrenches, tension screws with ball bearings<br>should be used.<br>Other sizes, see splitter hole punch, round, stainless steel |  |
| Suitable for hydraulic bolt order<br>number        | 4055.661                                                                                                                                           |  |
| Tension screw (Ø x L)                              | 9.5 x 50 mm                                                                                                                                        |  |
| Hydraulic tension screw Ø                          | 9,5 mm<br>19 mm                                                                                                                                    |  |
| Packs of                                           | 1 pc(s).                                                                                                                                           |  |
| Net weight                                         | 0.047                                                                                                                                              |  |
| Gross weight                                       | 0.062                                                                                                                                              |  |
| Customs tariff number                              | 82073010                                                                                                                                           |  |
| EAN                                                | 4028177808645                                                                                                                                      |  |
|                                                    |                                                                                                                                                    |  |