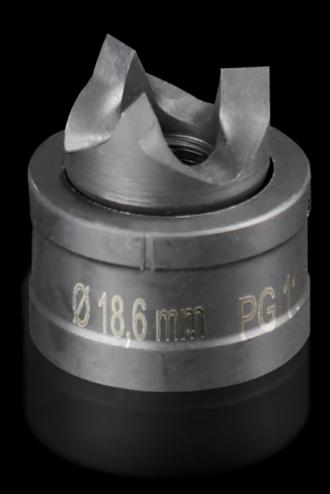

# AS 4055.518 - Splitter hole punch, round for sheet steel, with triple splitting

For punching round cut-outs

#### **Features**

| AS 4055.518                                                                                                                                  |
|----------------------------------------------------------------------------------------------------------------------------------------------|
| With triple splitting                                                                                                                        |
|                                                                                                                                              |
| Female dies<br>Male dies                                                                                                                     |
| Sheet steel                                                                                                                                  |
| 2 mm                                                                                                                                         |
| 18,6 mm                                                                                                                                      |
| When operating with wrenches, tension screws with ball bearings should be used. Other sizes, see splitter hole punch, round, stainless steel |
| 4055.661                                                                                                                                     |
| 9.5 x 50 mm                                                                                                                                  |
| 9,5 mm<br>19 mm                                                                                                                              |
| 1 pc(s).                                                                                                                                     |
| 0.061                                                                                                                                        |
| 0.076                                                                                                                                        |
| 82073010                                                                                                                                     |
| 4028177808652                                                                                                                                |
| EC000156                                                                                                                                     |
|                                                                                                                                              |