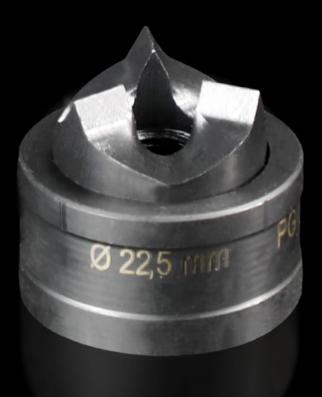

## AS 4055.522 - Splitter hole punch, round for sheet steel, with triple splitting

For punching round cut-outs

## Features

| Model No.                                          | AS 4055.522                                                                                                                                        |
|----------------------------------------------------|----------------------------------------------------------------------------------------------------------------------------------------------------|
| Design                                             | With triple splitting                                                                                                                              |
| Product description                                |                                                                                                                                                    |
| Supply includes                                    | Female dies<br>Male dies                                                                                                                           |
| Machinable material                                | Sheet steel                                                                                                                                        |
| Maximum machinable material thickness, sheet steel | 2 mm                                                                                                                                               |
| Øpunch                                             | 22,5 mm                                                                                                                                            |
| Note                                               | When operating with wrenches, tension screws with ball bearings<br>should be used.<br>Other sizes, see splitter hole punch, round, stainless steel |
| Suitable for hydraulic bolt order<br>number        | 4055.661                                                                                                                                           |
| Tension screw (Ø x L)                              | 9.5 x 50 mm                                                                                                                                        |
| Hydraulic tension screw Ø                          | 9,5 mm<br>19 mm                                                                                                                                    |
| Packs of                                           | 1 pc(s).                                                                                                                                           |
| Net weight                                         | 0.088                                                                                                                                              |
| Gross weight                                       | 0.108                                                                                                                                              |
| Customs tariff number                              | 82073010                                                                                                                                           |
| EAN                                                | 4028177808676                                                                                                                                      |
| ETIM 9                                             | EC000156                                                                                                                                           |
|                                                    |                                                                                                                                                    |