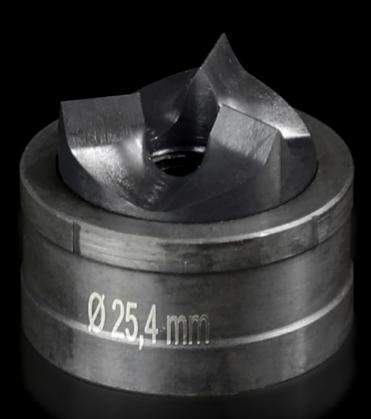

## AS 4055.525 - Splitter hole punch, round for sheet steel, with triple splitting

For punching round cut-outs

## Features

| Model No.                                          | AS 4055.525                                                                                                                                        |  |
|----------------------------------------------------|----------------------------------------------------------------------------------------------------------------------------------------------------|--|
| Design                                             | With triple splitting                                                                                                                              |  |
| Product description                                |                                                                                                                                                    |  |
| Supply includes                                    | Female dies<br>Male dies                                                                                                                           |  |
| Machinable material                                | Sheet steel                                                                                                                                        |  |
| Maximum machinable material thickness, sheet steel | 2 mm                                                                                                                                               |  |
| Ø punch                                            | 25,4 mm                                                                                                                                            |  |
| For threads                                        | M25                                                                                                                                                |  |
| Note                                               | When operating with wrenches, tension screws with ball bearings<br>should be used.<br>Other sizes, see splitter hole punch, round, stainless steel |  |
| Suitable for hydraulic bolt order<br>number        | 4055.661                                                                                                                                           |  |
| Tension screw (Ø x L)                              | 9.5 x 50 mm                                                                                                                                        |  |
| Hydraulic tension screw Ø                          | 9,5 mm<br>19 mm                                                                                                                                    |  |
| Packs of                                           | 1 pc(s).                                                                                                                                           |  |
| Net weight                                         | 0.112                                                                                                                                              |  |
| Gross weight                                       | 0.133                                                                                                                                              |  |
| Customs tariff number                              | 82055980                                                                                                                                           |  |
| EAN                                                | 4028177808683                                                                                                                                      |  |
|                                                    |                                                                                                                                                    |  |