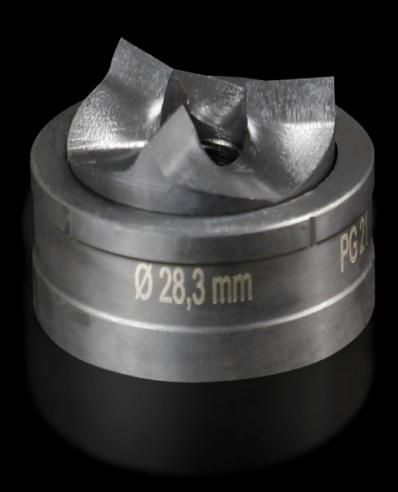

# AS 4055.528 - Splitter hole punch, round for sheet steel, with triple splitting

For punching round cut-outs

#### **Features**

| AS 4055.528                                                                                                                                  |
|----------------------------------------------------------------------------------------------------------------------------------------------|
| With triple splitting                                                                                                                        |
|                                                                                                                                              |
| Female dies<br>Male dies                                                                                                                     |
| Sheet steel                                                                                                                                  |
| 2 mm                                                                                                                                         |
| 28,3 mm                                                                                                                                      |
| When operating with wrenches, tension screws with ball bearings should be used. Other sizes, see splitter hole punch, round, stainless steel |
| 4055.661                                                                                                                                     |
| 9.5 x 50 mm                                                                                                                                  |
| 9,5 mm<br>19 mm                                                                                                                              |
| 1 pc(s).                                                                                                                                     |
| 0.143                                                                                                                                        |
| 0.167                                                                                                                                        |
| 82073010                                                                                                                                     |
| 4028177808690                                                                                                                                |
| EC000156                                                                                                                                     |
|                                                                                                                                              |