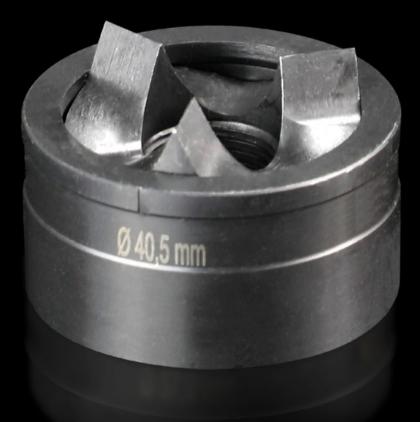

## AS 4055.540 - Splitter hole punch, round for sheet steel, with triple splitting

For punching round cut-outs

## Features

| AS 4055.540                                                                                                                                        |
|----------------------------------------------------------------------------------------------------------------------------------------------------|
| With triple splitting                                                                                                                              |
|                                                                                                                                                    |
| Female dies<br>Male dies                                                                                                                           |
| Sheet steel                                                                                                                                        |
| 3 mm                                                                                                                                               |
| 40,5 mm                                                                                                                                            |
| M40                                                                                                                                                |
| When operating with wrenches, tension screws with ball bearings<br>should be used.<br>Other sizes, see splitter hole punch, round, stainless steel |
| 4055.663                                                                                                                                           |
| 19 x 75 mm                                                                                                                                         |
| 19 mm                                                                                                                                              |
| 1 pc(s).                                                                                                                                           |
| 0.349                                                                                                                                              |
| 0.382                                                                                                                                              |
| 82073010                                                                                                                                           |
| 4028177808744                                                                                                                                      |
|                                                                                                                                                    |