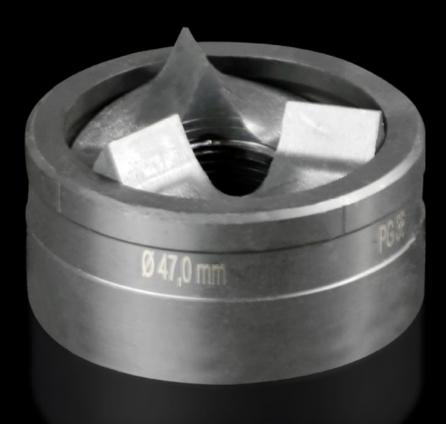

## AS 4055.547 - Splitter hole punch, round for sheet steel, with triple splitting

For punching round cut-outs

## Features

| Model No.                                          | AS 4055.547                                                                                                                                        |
|----------------------------------------------------|----------------------------------------------------------------------------------------------------------------------------------------------------|
| Design                                             | With triple splitting                                                                                                                              |
| Product description                                |                                                                                                                                                    |
| Supply includes                                    | Female dies<br>Male dies                                                                                                                           |
| Machinable material                                | Sheet steel                                                                                                                                        |
| Maximum machinable material thickness, sheet steel | 3 mm                                                                                                                                               |
| Øpunch                                             | 47 mm                                                                                                                                              |
| Note                                               | When operating with wrenches, tension screws with ball bearings<br>should be used.<br>Other sizes, see splitter hole punch, round, stainless steel |
| Suitable for hydraulic bolt order<br>number        | 4055.663                                                                                                                                           |
| Tension screw (Ø x L)                              | 19 x 75 mm                                                                                                                                         |
| Hydraulic tension screw Ø                          | 19 mm                                                                                                                                              |
| Packs of                                           | 1 pc(s).                                                                                                                                           |
| Net weight                                         | 0.467                                                                                                                                              |
| Gross weight                                       | 0.509                                                                                                                                              |
| Customs tariff number                              | 82073010                                                                                                                                           |
| EAN                                                | 4028177808768                                                                                                                                      |
| ETIM 9                                             | EC000156                                                                                                                                           |
|                                                    |                                                                                                                                                    |