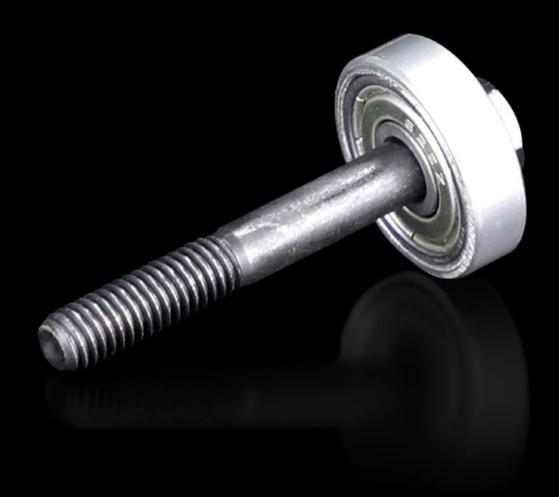

## AS 4055.630 **Tension screw**

State: 17.07.2025. (Source: rittal.com/hr-hr)

## AS 4055.630 - Tension screw with ball bearing

Accessories for hole punches. Required as a connecting part between the die and the stamp.

## **Features**

| Model No.             | AS 4055.630                                                                            |
|-----------------------|----------------------------------------------------------------------------------------|
| Product description   | Accessories for hole punches. Required as a connecting part between the die and stamp. |
| Note                  | For operation with wrench                                                              |
| Tension screw (Ø x L) | 6 x 40 mm                                                                              |
| Packs of              | 1 pc(s).                                                                               |
| Net weight            | 0.021                                                                                  |
| Gross weight          | 0.035                                                                                  |
| Customs tariff number | 73181900                                                                               |
| EAN                   | 4028177808904                                                                          |
| ETIM 9                | EC002690                                                                               |
| ETIM 8                | EC002690                                                                               |
| ECLASS 8.0            | 21049241                                                                               |