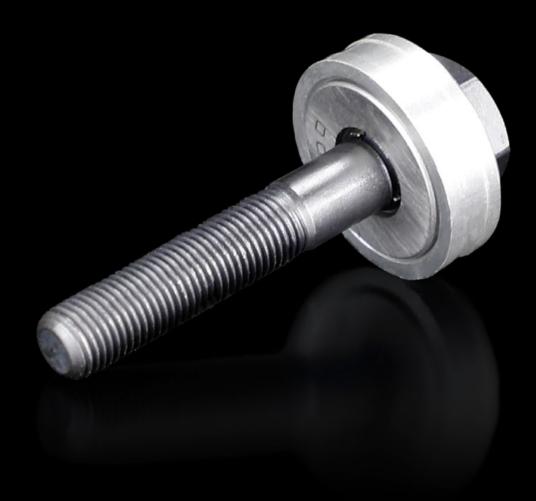

## AS 4055.631 Tension screw

State: 17.08.2025. (Source: rittal.com/hr-hr)

## AS 4055.631 - Tension screw with ball bearing

Accessories for hole punches. Required as a connecting part between the die and the stamp.

## **Features**

| Model No.             | AS 4055.631                                                                            |
|-----------------------|----------------------------------------------------------------------------------------|
| Product description   | Accessories for hole punches. Required as a connecting part between the die and stamp. |
| Note                  | For operation with wrench                                                              |
| Tension screw (Ø x L) | 9.5 x 50 mm                                                                            |
| Packs of              | 1 pc(s).                                                                               |
| Net weight            | 0.067                                                                                  |
| Gross weight          | 0.086                                                                                  |
| Customs tariff number | 73181900                                                                               |
| EAN                   | 4028177808911                                                                          |
| ETIM 9                | EC002690                                                                               |
| ETIM 8                | EC002690                                                                               |
| ECLASS 8.0            | 21049241                                                                               |