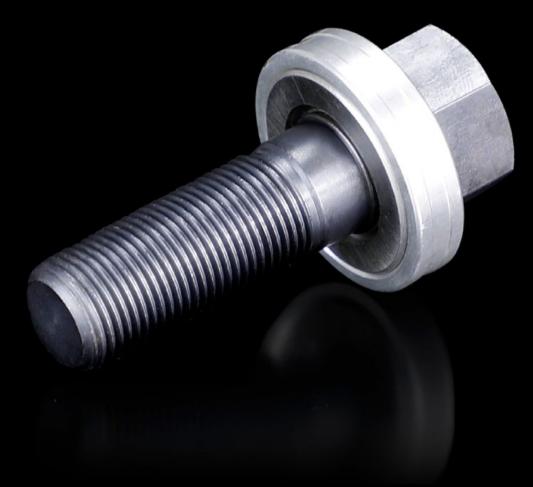

## AS 4055.633 - Tension screw with ball bearing

Accessories for hole punches. Required as a connecting part between the die and the stamp.

## **Features**

| Model No.             | AS 4055.633                                                                            |
|-----------------------|----------------------------------------------------------------------------------------|
| Product description   | Accessories for hole punches. Required as a connecting part between the die and stamp. |
| Note                  | For operation with wrench                                                              |
| Tension screw (Ø x L) | 19 x 55 mm                                                                             |
| Packs of              | 1 pc(s).                                                                               |
| Net weight            | 0.252                                                                                  |
| Gross weight          | 0.274                                                                                  |
| Customs tariff number | 73181900                                                                               |
| EAN                   | 4028177808935                                                                          |
| ETIM 9                | EC002690                                                                               |
| ETIM 8                | EC002690                                                                               |
| ECLASS 8.0            | 21049241                                                                               |