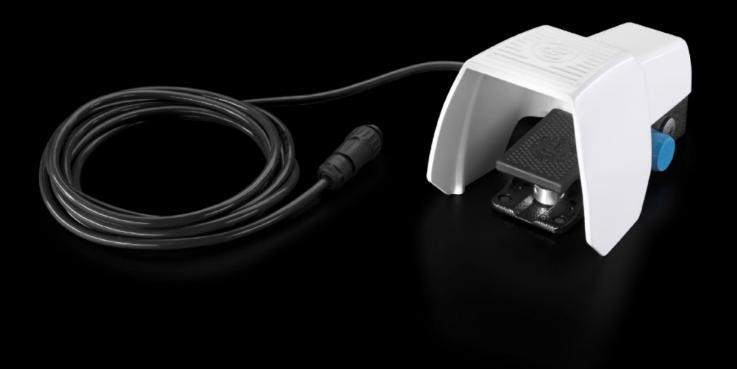

## AS 4055.712 Foot-switch

State: 08.08.2025. (Source: rittal.com/hr-hr)

## AS 4055.712 - Foot-switch

Footswitch including connection cable, for using busbar machining equipment from the CW 120-S range.

## **Features**

| Model No.             | AS 4055.712                                                                                          |
|-----------------------|------------------------------------------------------------------------------------------------------|
| Product description   | Footswitch including connection cable, for using busbar machining equipment from the CW 120-S range. |
| Packs of              | 1 pc(s).                                                                                             |
| Net weight            | 2.06                                                                                                 |
| Gross weight          | 2.26                                                                                                 |
| Customs tariff number | 85365019                                                                                             |
| EAN                   | 4028177923966                                                                                        |
| ETIM 9                | EC001258                                                                                             |
| ETIM 8                | EC001258                                                                                             |
| ECLASS 8.0            | 27371218                                                                                             |