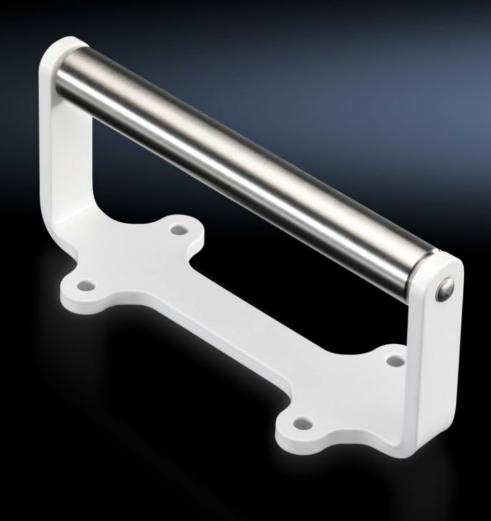

## AS 4055.714 Ride-up roller

State: 17.08.2025. (Source: rittal.com/hr-hr)

## AS 4055.714 - Ride-up roller for busbars

Ride-up roller for user-friendly handling when cutting busbars to size with the CW 120-S.