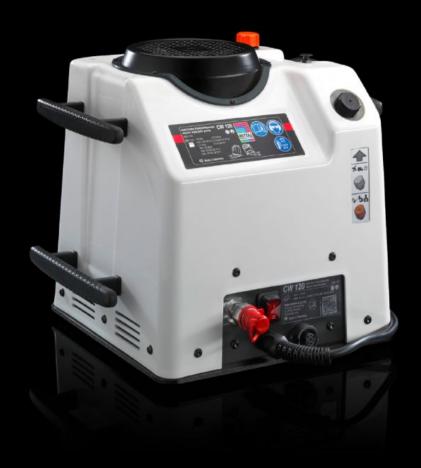

## AS 4055.720 - Electro-hydraulic pump

The electro-hydraulic pump is used to drive products in the CW 120-S series.

#### **Features**

| Model No.                                | AS 4055.720                                                                          |
|------------------------------------------|--------------------------------------------------------------------------------------|
| Product description                      | The electro-hydraulic pump is used to drive products in the CW 120-S product series. |
| Power consumption                        | 1,3 kW                                                                               |
| Filling volume                           | 3,2                                                                                  |
| Working volume                           | 2,2                                                                                  |
| Flow rate (max.)                         | 1,1 l/min                                                                            |
| Oil (type)                               | HLP 46                                                                               |
| Rated operating voltage                  | 230 V, 50 Hz                                                                         |
| Rated current                            | 5,65 A                                                                               |
| Machine dimensions                       | Width: 400 mm<br>Height: 325 mm<br>Depth: 335 mm                                     |
| Support area                             | Width: 402 mm<br>Height: 342 mm<br>Depth: 397 mm                                     |
| Permissible operating pressure (p. max.) | 700 bar                                                                              |
| Packs of                                 | 1 pc(s).                                                                             |
| Net weight                               | 32                                                                                   |
| Gross weight                             | 34.5                                                                                 |
| Customs tariff number                    | 84138100                                                                             |
| EAN                                      | 4028177920644                                                                        |
| ETIM 9                                   | EC011047                                                                             |
|                                          |                                                                                      |