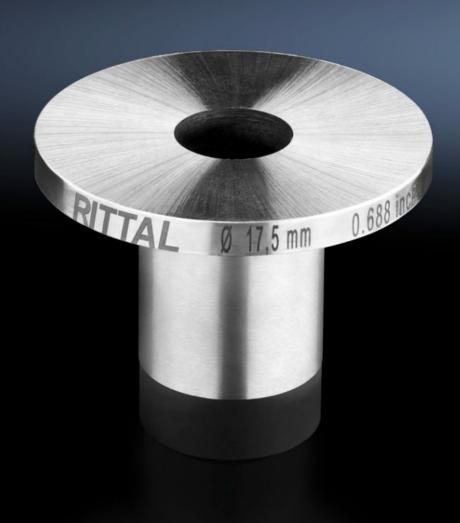

## AS 4055.772 - Female dies

The female dies should be used in combination with the respective male die. This allows round holes to be punched in busbars.

## **Features**

| Model No.                 | AS 4055.772                                                                                                                   |
|---------------------------|-------------------------------------------------------------------------------------------------------------------------------|
| Product description       | The female dies should be used in combination with the respective male die. This allows round holes to be punched in busbars. |
| Diameter                  | 9,5 mm                                                                                                                        |
| Material thickness (max.) | 12 mm                                                                                                                         |
| Packs of                  | 1 pc(s).                                                                                                                      |
| Net weight                | 0.25                                                                                                                          |
| Gross weight              | 0.302                                                                                                                         |
| Customs tariff number     | 82073010                                                                                                                      |
| EAN                       | 4028177920750                                                                                                                 |
| ETIM 9                    | EC003458                                                                                                                      |
| ETIM 8                    | EC003458                                                                                                                      |
| ECLASS 8.0                | 21049240                                                                                                                      |