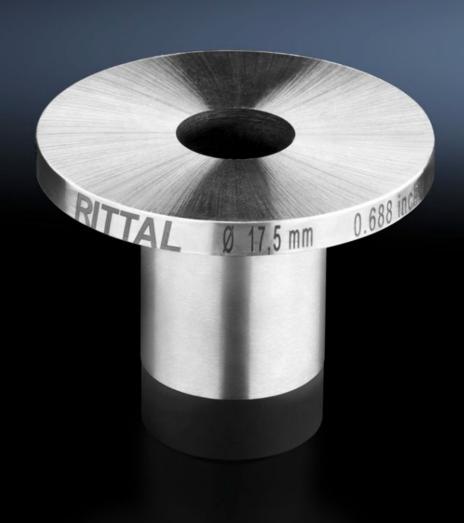

## AS 4055.774 - Female dies

The female dies should be used in combination with the respective male die. This allows round holes to be punched in busbars.

## **Features**

| Model No.                 | AS 4055.774                                                                                                                   |
|---------------------------|-------------------------------------------------------------------------------------------------------------------------------|
| Product description       | The female dies should be used in combination with the respective male die. This allows round holes to be punched in busbars. |
| Diameter                  | 11,5 mm                                                                                                                       |
| Material thickness (max.) | 12 mm                                                                                                                         |
| Packs of                  | 1 pc(s).                                                                                                                      |
| Net weight                | 0.279                                                                                                                         |
| Gross weight              | 0.32                                                                                                                          |
| Customs tariff number     | 82073010                                                                                                                      |
| EAN                       | 4028177920736                                                                                                                 |
| ETIM 9                    | EC003458                                                                                                                      |
| ETIM 8                    | EC003458                                                                                                                      |
| ECLASS 8.0                | 21049240                                                                                                                      |