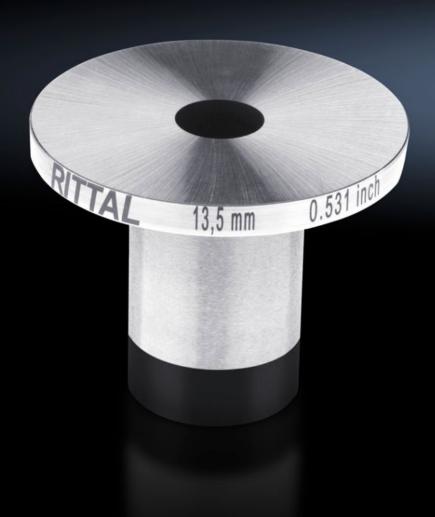

## AS 4055.775 - Female dies

The female dies should be used in combination with the respective male die. This allows round holes to be punched in busbars.

## **Features**

| Model No.                 | AS 4055.775                                                                                                                   |
|---------------------------|-------------------------------------------------------------------------------------------------------------------------------|
| Product description       | The female dies should be used in combination with the respective male die. This allows round holes to be punched in busbars. |
| Diameter                  | 13,5 mm                                                                                                                       |
| Material thickness (max.) | 12 mm                                                                                                                         |
| Packs of                  | 1 pc(s).                                                                                                                      |
| Net weight                | 0.256                                                                                                                         |
| Gross weight              | 0.296                                                                                                                         |
| Customs tariff number     | 82073010                                                                                                                      |
| EAN                       | 4028177920729                                                                                                                 |
| ETIM 9                    | EC003458                                                                                                                      |
| ETIM 8                    | EC003458                                                                                                                      |
| ECLASS 8.0                | 21049240                                                                                                                      |