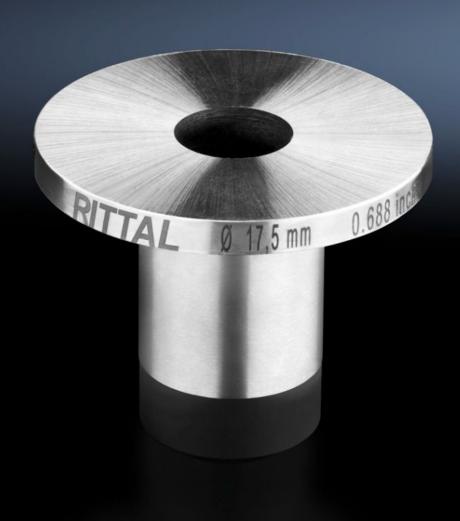

## AS 4055.778 - Female dies

The female dies should be used in combination with the respective male die. This allows round holes to be punched in busbars.

## **Features**

| Model No.                 | AS 4055.778                                                                                                                   |
|---------------------------|-------------------------------------------------------------------------------------------------------------------------------|
| Product description       | The female dies should be used in combination with the respective male die. This allows round holes to be punched in busbars. |
| Diameter                  | 18 mm                                                                                                                         |
| Material thickness (max.) | 12 mm                                                                                                                         |
| Packs of                  | 1 pc(s).                                                                                                                      |
| Net weight                | 0.27                                                                                                                          |
| Gross weight              | 0.311                                                                                                                         |
| Customs tariff number     | 82073010                                                                                                                      |
| EAN                       | 4028177920699                                                                                                                 |
| ETIM 9                    | EC003458                                                                                                                      |
| ETIM 8                    | EC003458                                                                                                                      |
| ECLASS 8.0                | 21049240                                                                                                                      |