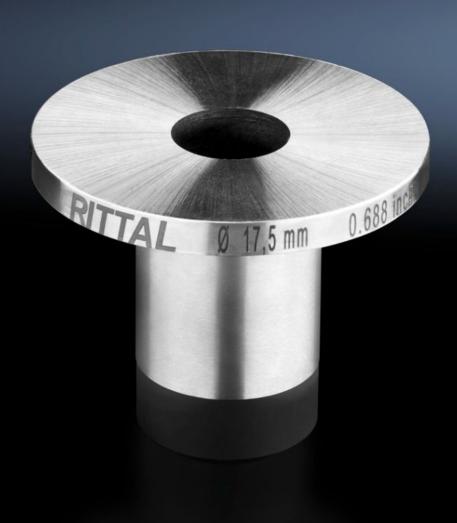

## AS 4055.779 - Female dies

The female dies should be used in combination with the respective male die. This allows round holes to be punched in busbars.

## **Features**

| Model No.                 | AS 4055.779                                                                                                                   |
|---------------------------|-------------------------------------------------------------------------------------------------------------------------------|
| Product description       | The female dies should be used in combination with the respective male die. This allows round holes to be punched in busbars. |
| Diameter                  | 21 mm                                                                                                                         |
| Material thickness (max.) | 12 mm                                                                                                                         |
| Packs of                  | 1 pc(s).                                                                                                                      |
| Net weight                | 0.245                                                                                                                         |
| Gross weight              | 0.286                                                                                                                         |
| Customs tariff number     | 82073010                                                                                                                      |
| EAN                       | 4028177920682                                                                                                                 |
| ETIM 9                    | EC003458                                                                                                                      |
| ETIM 8                    | EC003458                                                                                                                      |
| ECLASS 8.0                | 21049240                                                                                                                      |