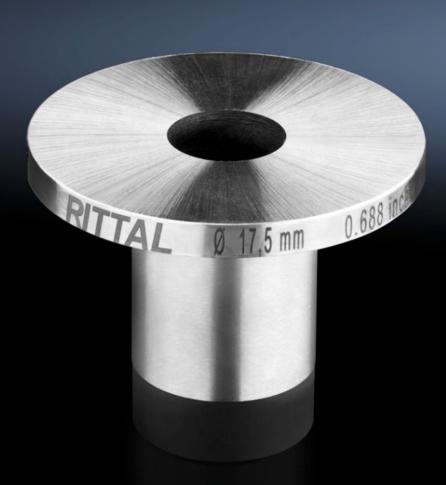

## AS 4055.780 - Female dies

The female dies should be used in combination with the respective male die. This allows round holes to be punched in busbars.

## Features

| Model No.                 | AS 4055.780                                                                                                                   |
|---------------------------|-------------------------------------------------------------------------------------------------------------------------------|
| Product description       | The female dies should be used in combination with the respective male die. This allows round holes to be punched in busbars. |
| Diameter                  | 21,5 mm                                                                                                                       |
| Material thickness (max.) | 12 mm                                                                                                                         |
| Packs of                  | 1 pc(s).                                                                                                                      |
| Net weight                | 0.231                                                                                                                         |
| Gross weight              | 0.272                                                                                                                         |
| Customs tariff number     | 82073010                                                                                                                      |
| EAN                       | 4028177920675                                                                                                                 |
| ETIM 9                    | EC003458                                                                                                                      |
| ETIM 8                    | EC003458                                                                                                                      |
| ECLASS 8.0                | 21049240                                                                                                                      |