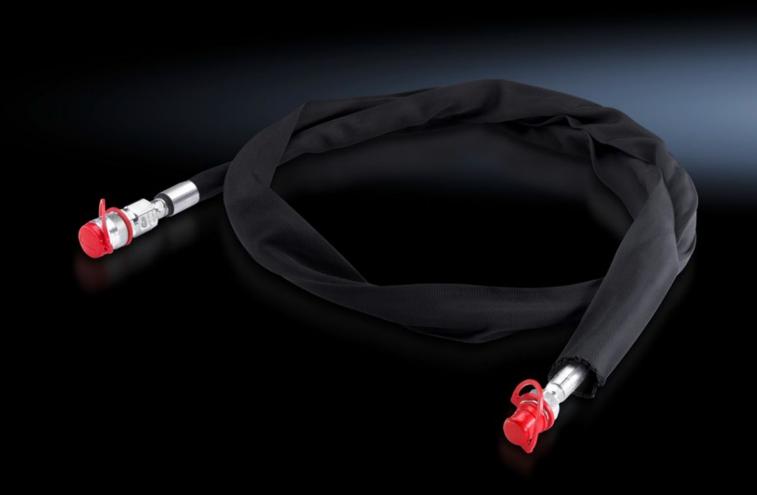

## AS 4055.807 - Hydraulic hose

The hydraulic hose, in combination with the hydraulic cylinder, allows round, square and rectangular cut-outs to be punched in sheet steel and stainless steel. It is used in conjunction with the hydraulic pump or the CW 120-M.

## **Features**

| Model No.             | AS 4055.807                                                                                                                                                                                                                        |
|-----------------------|------------------------------------------------------------------------------------------------------------------------------------------------------------------------------------------------------------------------------------|
| Design                | Double-walled                                                                                                                                                                                                                      |
| Product description   | The hydraulic hose, in combination with the hydraulic cylinder, allows round, square and rectangular cut-outs to be punched in sheet steel and stainless steel. It is used in conjunction with the hydraulic pump or the CW 120-M. |
| Length                | 3 m                                                                                                                                                                                                                                |
| Packs of              | 1 pc(s).                                                                                                                                                                                                                           |
| Net weight            | 1.5                                                                                                                                                                                                                                |
| Gross weight          | 1.606                                                                                                                                                                                                                              |
| Customs tariff number | 40094200                                                                                                                                                                                                                           |
| EAN                   | 4028177922884                                                                                                                                                                                                                      |
| ETIM 9                | EC011824                                                                                                                                                                                                                           |
| ETIM 8                | EC011824                                                                                                                                                                                                                           |
| ECLASS 8.0            | 36609290                                                                                                                                                                                                                           |