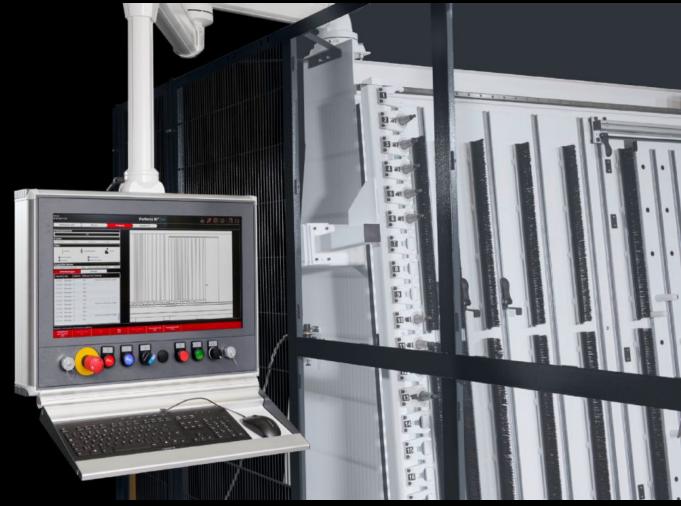

## AS 4055.951 - Perforex MT S support arm system

Support arm system for flexible, ergonomic operator positioning on the Perforex Milling Terminals MT S.

## Features

| Model No.             | AS 4055.951                                                                                                                                                   |
|-----------------------|---------------------------------------------------------------------------------------------------------------------------------------------------------------|
| Product description   | Support arm system for flexible, ergonomic operator positioning or the Perforex milling terminals MT.                                                         |
| Benefits              | For ergonomic, back-friendly working<br>For positioning the display at the optimum operator height<br>Easy-to-clean, hygienic design<br>Space-saving solution |
| Supply includes       | Perforex MT S support arm system<br>Including signal pillar                                                                                                   |
| Note                  | Not suitable for retrofitting<br>This option is provided exclusively for the European market.                                                                 |
| To fit Model No.      | 4055.921<br>4055.922<br>4055.926<br>4055.927                                                                                                                  |
| Packs of              | 1 pc(s).                                                                                                                                                      |
| Net weight            | 80                                                                                                                                                            |
| Gross weight          | 80                                                                                                                                                            |
| Customs tariff number | 76169990                                                                                                                                                      |
| EAN                   | 4028177967472                                                                                                                                                 |