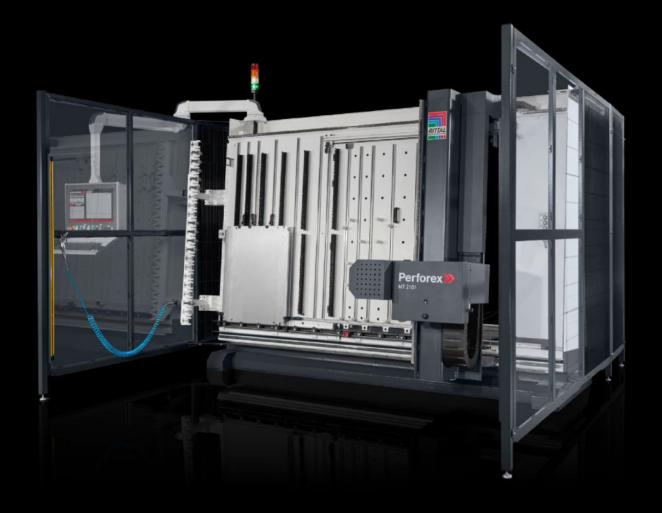

## AS 4055.952 - Side access for Perforex MT S

If the machine cannot be accessed from the rear because it is sited against the wall, access is available on the right or left of the safety fence for maintenance purposes.

## **Features**

| Model No.             | AS 4055.952                                                                                                                                                               |
|-----------------------|---------------------------------------------------------------------------------------------------------------------------------------------------------------------------|
| Product description   | With side access for the Perforex milling terminal MT, an additional access zone may additionally be integrated on the left or right side of the machine.                 |
| Benefits              | Flexible positioning of the machine in situ High level of operator safety with access monitoring via light barrier More freedom when designing the production environment |
| Note                  | Not suitable for retrofitting                                                                                                                                             |
| To fit Model No.      | 4055.921<br>4055.922<br>4055.926<br>4055.927                                                                                                                              |
| Packs of              | 1 pc(s).                                                                                                                                                                  |
| Net weight            | 0.01                                                                                                                                                                      |
| Gross weight          | 0.01                                                                                                                                                                      |
| Customs tariff number | 84571090                                                                                                                                                                  |
| EAN                   | 4028177967489                                                                                                                                                             |