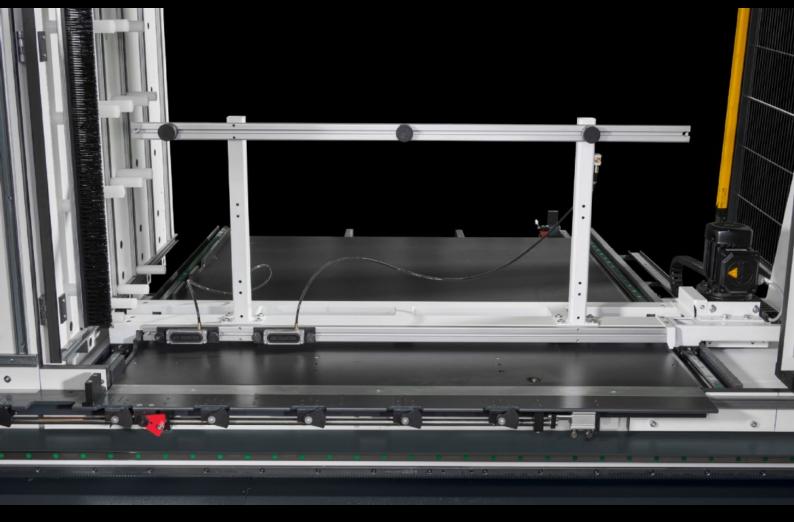

## AS 4055.953 - Enclosure machining 2000 mm for Perforex MT 2101 S

This machine setup with an extended support surface supports machining of cubes up to a maximum depth of 2000 mm. This ensures the machining of non-dismantlable enclosures on Perforex Milling Terminals MT S.

## **Features**

| Model No.             | AS 4055.953                                                                                                                                                                                                   |
|-----------------------|---------------------------------------------------------------------------------------------------------------------------------------------------------------------------------------------------------------|
| Design                | Motorised depth adjuster including membrane clamping system<br>Pneumatic clamping device                                                                                                                      |
| Product description   | This machine setup with an extended support surface supports machining of cubes up to a maximum depth of 2000 mm. This ensures the machining of non-dismantlable enclosures on Perforex milling terminals MT. |
| Benefits              | Depth-variable More flexible, extended application range Easy to operate Reduced setup time Boosts productivity                                                                                               |
| Packs of              | 1 pc(s).                                                                                                                                                                                                      |
| Net weight            | 95                                                                                                                                                                                                            |
| Gross weight          | 100                                                                                                                                                                                                           |
| Customs tariff number | 84571090                                                                                                                                                                                                      |
| EAN                   | 4028177967496                                                                                                                                                                                                 |
|                       |                                                                                                                                                                                                               |