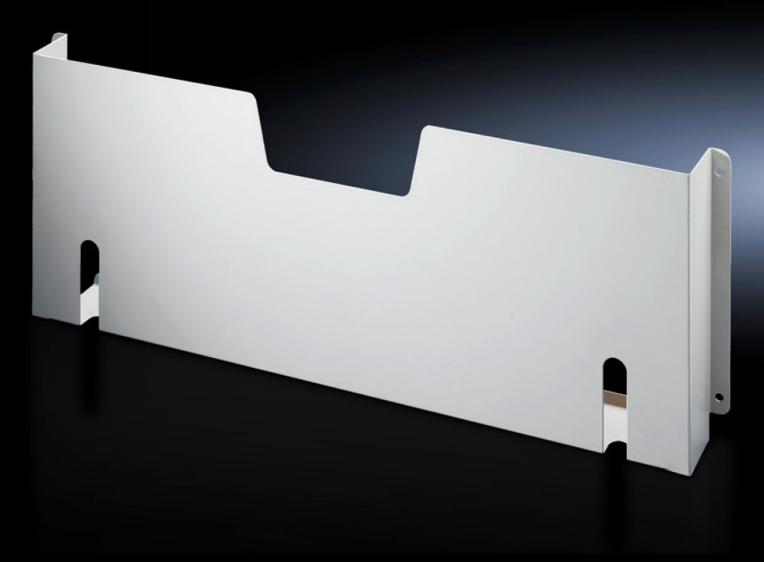

## SZ 4114.000 Wiring plan pocket of sheet steel

State: 09.09.2025. (Source: rittal.com/hr-hr)

## SZ 4114.000 - Wiring plan pocket of sheet steel for VX, TS, VX SE, PC, TP pedestal

For fastening to tubular door frames at any height.

## **Features**

| SZ 4114.000                                         |
|-----------------------------------------------------|
|                                                     |
| For fastening to tubular door frames at any height. |
| RAL 7035                                            |
| Assembly parts                                      |
| 210 mm                                              |
| 255 mm                                              |
| 400 mm                                              |
| Depth: 90 mm                                        |
| 1 pc(s).                                            |
| 0.639                                               |
| 0.76                                                |
| 73269098                                            |
| 4028177091771                                       |
| EC000317                                            |
| EC000317                                            |
| 27189267                                            |
|                                                     |