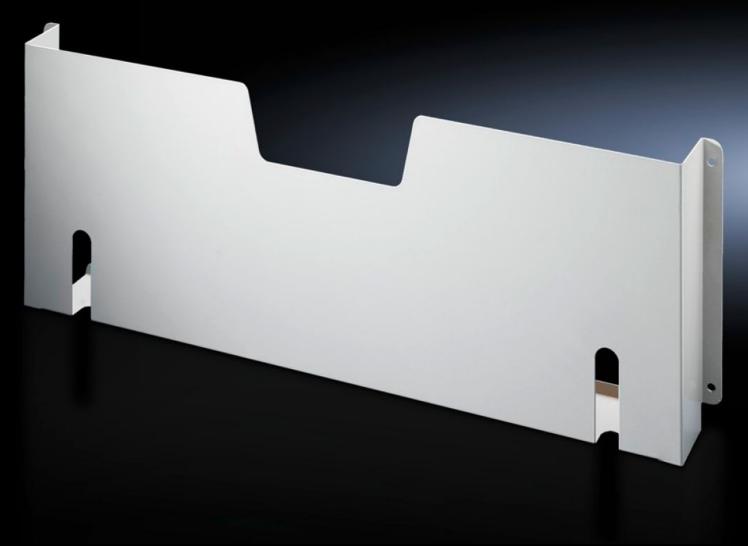

## SZ 4115.500 Wiring plan pocket of sheet steel

State: 13.07.2025. (Source: rittal.com/hr-hr)

## SZ 4115.500 - Wiring plan pocket of sheet steel for VX, TS, VX SE, PC, TP pedestal

For fastening to tubular door frames at any height.

## **Features**

| Model No.             | SZ 4115.500                                         |
|-----------------------|-----------------------------------------------------|
| Product description   | For fastening to tubular door frames at any height. |
| Colour                | RAL 7035                                            |
| Supply includes       | Assembly parts                                      |
| Clearance height      | 210 mm                                              |
| Clearance width       | 355 mm                                              |
| To fit door width     | 500 mm                                              |
| Dimensions            | Depth: 35 mm                                        |
| Packs of              | 1 pc(s).                                            |
| Net weight            | 0.583                                               |
| Gross weight          | 0.683                                               |
| Customs tariff number | 73269098                                            |
| EAN                   | 4028177526303                                       |
| ETIM 9                | EC000317                                            |
| ETIM 8                | EC000317                                            |
| ECLASS 8.0            | 27189267                                            |