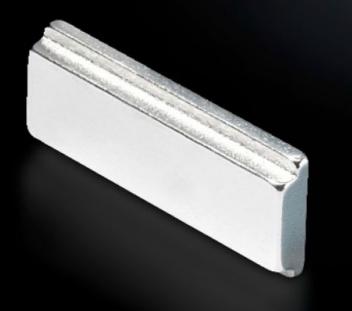

## SZ 4140.000 Mounting kit magnet

State: 27.08.2025. (Source: rittal.com/hr-hr)

## SZ 4140.000 - Mounting kit magnet for LED compact system light

For reliable adhesion on all sheet steel surfaces.