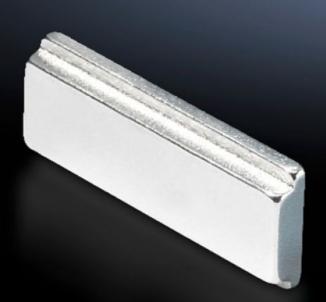

## SZ 4140.000 Mounting kit magnet

State: 27.08.2025. (Source: rittal.com/hr-hr)

## SZ 4140.000 - Mounting kit magnet for LED compact system light

For reliable adhesion on all sheet steel surfaces.