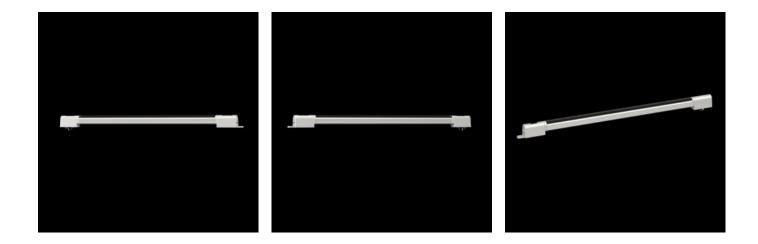

# SZ 4140.830 LED compact system light

State: 15.08.2025. (Source: rittal.com/hr-hr)

# SZ 4140.830 - LED compact system light

Supply voltage: 24 V DC

#### **Features**

| Model No.                | SZ 4140.830                                                      |
|--------------------------|------------------------------------------------------------------|
| Benefits                 | Max. EMC capacity.                                               |
|                          | Safe, thanks to operation in the extra-low safety voltage range. |
|                          | Economical energy use.                                           |
|                          | Low-maintenance thanks to the use of LEDs.                       |
|                          | May be connected to a door-operated switch.                      |
| Function principle       | Integral through-wiring.                                         |
|                          | Universal attachment options.                                    |
|                          | Vertically hinged light cone                                     |
| Material                 | Light body: Extruded aluminium                                   |
|                          | Light cover: Polycarbonate (halogen-free)                        |
|                          | Light ends: PC-ABS                                               |
| Colour                   | Similar to RAL 7035                                              |
| Supply includes          | LED compact system light                                         |
|                          | Light                                                            |
|                          | Light cover                                                      |
|                          | Assembly parts                                                   |
| Mounting distance screws | 450 mm                                                           |