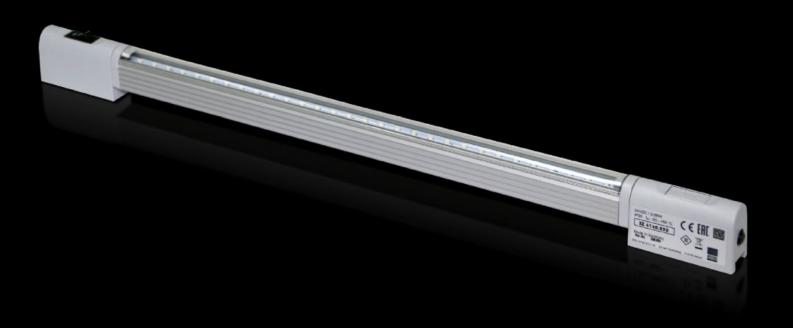

# SZ 4140.830 LED compact system light

State: 15.08.2025. (Source: rittal.com/hr-hr)

# SZ 4140.830 - LED compact system light

Supply voltage: 24 V DC

#### **Features**

| Model No.                | SZ 4140.830                                                      |
|--------------------------|------------------------------------------------------------------|
| Benefits                 | Max. EMC capacity.                                               |
|                          | Safe, thanks to operation in the extra-low safety voltage range. |
|                          | Economical energy use.                                           |
|                          | Low-maintenance thanks to the use of LEDs.                       |
|                          | May be connected to a door-operated switch.                      |
| Function principle       | Integral through-wiring.                                         |
|                          | Universal attachment options.                                    |
|                          | Vertically hinged light cone                                     |
| Material                 | Light body: Extruded aluminium                                   |
|                          | Light cover: Polycarbonate (halogen-free)                        |
|                          | Light ends: PC-ABS                                               |
| Colour                   | Similar to RAL 7035                                              |
| Supply includes          | LED compact system light                                         |
|                          | Light                                                            |
|                          | Light cover                                                      |
|                          | Assembly parts                                                   |
| Mounting distance screws | 450 mm                                                           |