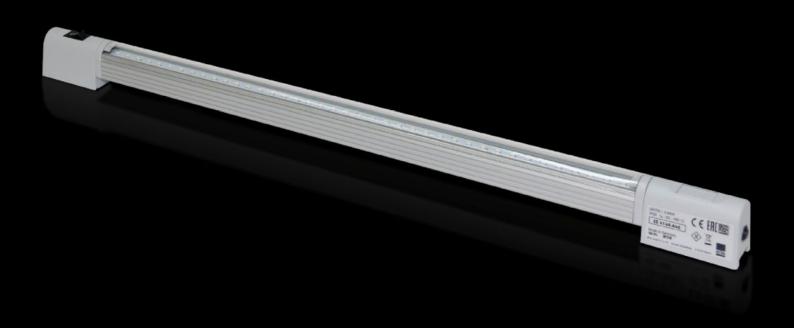

# SZ 4140.840 LED compact system light

State: 17.08.2025. (Source: rittal.com/hr-hr)

## SZ 4140.840 - LED compact system light

Supply voltage: 24 V DC

#### **Features**

| Model No.                | SZ 4140.840                                                      |
|--------------------------|------------------------------------------------------------------|
| Benefits                 | Max. EMC capacity.                                               |
|                          | Safe, thanks to operation in the extra-low safety voltage range. |
|                          | Economical energy use.                                           |
|                          | Low-maintenance thanks to the use of LEDs.                       |
|                          | May be connected to a door-operated switch.                      |
| Function principle       | Integral through-wiring.                                         |
|                          | Universal attachment options.                                    |
|                          | Vertically hinged light cone                                     |
| Material                 | Light body: Extruded aluminium                                   |
|                          | Light cover: Polycarbonate (halogen-free)                        |
|                          | Light ends: PC-ABS                                               |
| Colour                   | Similar to RAL 7035                                              |
| Supply includes          | LED compact system light                                         |
|                          | Light                                                            |
|                          | Light cover                                                      |
|                          | Assembly parts                                                   |
| Mounting distance screws | 550 mm                                                           |