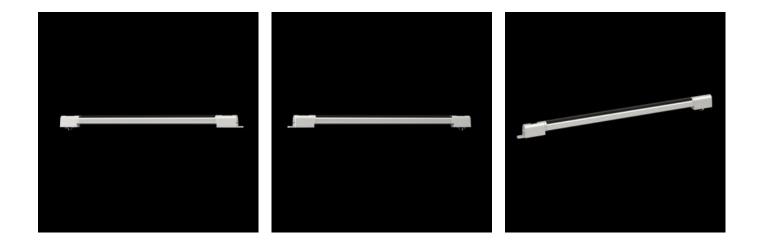

#### **Features**

| Model No.                | SZ 4140.840                                                      |
|--------------------------|------------------------------------------------------------------|
| Benefits                 | Max. EMC capacity.                                               |
|                          | Safe, thanks to operation in the extra-low safety voltage range. |
|                          | Economical energy use.                                           |
|                          | Low-maintenance thanks to the use of LEDs.                       |
|                          | May be connected to a door-operated switch.                      |
| Function principle       | Integral through-wiring.                                         |
|                          | Universal attachment options.                                    |
|                          | Vertically hinged light cone                                     |
| Material                 | Light body: Extruded aluminium                                   |
|                          | Light cover: Polycarbonate (halogen-free)                        |
|                          | Light ends: PC-ABS                                               |
| Colour                   | Similar to RAL 7035                                              |
| Supply includes          | LED compact system light                                         |
|                          | Light                                                            |
|                          | Light cover                                                      |
|                          | Assembly parts                                                   |
| Mounting distance screws | 550 mm                                                           |

#### **Features**

| Connection options                              | Power supply via connectors Door-operated switch Through-wiring (creating rows of lights)                                                                                                                                                                |
|-------------------------------------------------|----------------------------------------------------------------------------------------------------------------------------------------------------------------------------------------------------------------------------------------------------------|
| Light                                           | LEDs, cold white                                                                                                                                                                                                                                         |
| Protection class                                | III (SELV)                                                                                                                                                                                                                                               |
| Switch (type)                                   | Integral on/off/door-operated switch                                                                                                                                                                                                                     |
| Light cover                                     | Yes                                                                                                                                                                                                                                                      |
| Light – installation type                       | Screw-fastening Clip attachment Magnetic attachment (accessory)                                                                                                                                                                                          |
| Rated impulse withstand voltage, phase to earth | Depending on the power pack                                                                                                                                                                                                                              |
| Rated impulse withstand voltage, phase to phase | Depending on the power pack                                                                                                                                                                                                                              |
| Rated insulation voltage                        | Depending on the power pack                                                                                                                                                                                                                              |
| Rated current max DC note                       | When configuring rows of lights, the maximum rated current is 2 amperes                                                                                                                                                                                  |
| With DC                                         | 0,16 A                                                                                                                                                                                                                                                   |
| Number of LEDs                                  | 40                                                                                                                                                                                                                                                       |
| Mounting distance clip/magnet                   | 475 mm                                                                                                                                                                                                                                                   |
| Installation options                            | Directly onto the enclosure section with 25 mm pitch pattern Via mounting kit magnet AE: with rail for interior installation                                                                                                                             |
| Note                                            | Only intended for use in enclosures and sealed cases When using on customer-supplied power packs, it is important to obtain the requisite approvals depending on the application When configuring rows of lights, the maximum rated current is 2 amperes |
| Light cone adjustment                           | Yes                                                                                                                                                                                                                                                      |
| Dimensions                                      | Width: 530 mm<br>Height: 32.8 mm<br>Depth: 20.64 mm                                                                                                                                                                                                      |