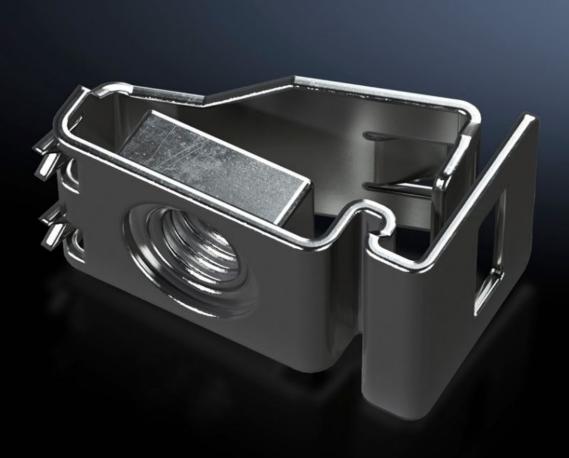

## VX 4165.500 - Captive nuts for VX

For all-round metric mounting on the enclosure section.

#### **Features**

| Model No.             | VX 4165.500                                                                                                                                                                                                                                                                                                                                                                                                  |
|-----------------------|--------------------------------------------------------------------------------------------------------------------------------------------------------------------------------------------------------------------------------------------------------------------------------------------------------------------------------------------------------------------------------------------------------------|
| Benefits              | For all-round mounting on the enclosure section The compression spring, designed as an insertion aid, ensures reliable mechanical and electrical connection in the system punchings Simply slides in from the side Safely and easily released with a screwdriver                                                                                                                                             |
| Installation options  | On the horizontal and vertical VX enclosure section On punched sections with mounting flanges, 23 x 64 mm On punched sections with mounting flanges, 23 x 89 mm, stainless steel On punched section without mounting flange, 23 x 64 mm On enclosures and rails with rectangular system punching 12.5 x 11 mm In VX SE, on the enclosure section in conjunction with VX adaptor rail In the VX SE base frame |
| Dimensions            | Thread: M8                                                                                                                                                                                                                                                                                                                                                                                                   |
| To fit enclosure type | VX                                                                                                                                                                                                                                                                                                                                                                                                           |
| Thread                | M8                                                                                                                                                                                                                                                                                                                                                                                                           |
| Packs of              | 20 pc(s).                                                                                                                                                                                                                                                                                                                                                                                                    |
| Net weight            | 0.12                                                                                                                                                                                                                                                                                                                                                                                                         |
| Gross weight          | 0.158                                                                                                                                                                                                                                                                                                                                                                                                        |
| Customs tariff number | 73181692                                                                                                                                                                                                                                                                                                                                                                                                     |
| EAN                   | 4028177920989                                                                                                                                                                                                                                                                                                                                                                                                |
| ETIM 9                | EC002358                                                                                                                                                                                                                                                                                                                                                                                                     |
| ETIM 8                | EC002358                                                                                                                                                                                                                                                                                                                                                                                                     |