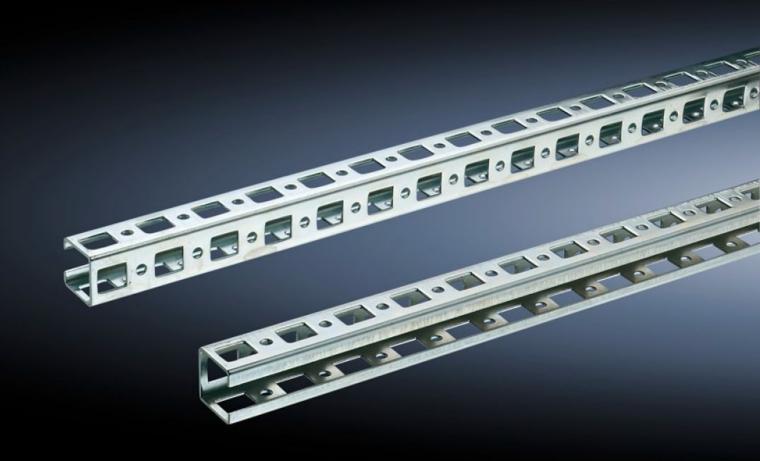

## SZ 4177.000 - Punched rail 23 x 23 mm for VX, TS, VX SE

For mounting on the horizontal and vertical enclosure sections via additional assembly components.

2

#### **Features**

| Model No.                     | SZ 4177.000                                                                                                                                                                                                                                                                                        |
|-------------------------------|----------------------------------------------------------------------------------------------------------------------------------------------------------------------------------------------------------------------------------------------------------------------------------------------------|
| Material                      | Sheet steel                                                                                                                                                                                                                                                                                        |
| Surface finish                | Zinc-plated                                                                                                                                                                                                                                                                                        |
| Length                        | 1.895 mm                                                                                                                                                                                                                                                                                           |
| Installation options          | On the vertical enclosure section: Directly via support brackets TS, via adaptor rail for PS compatibility in conjunction with angle brackets, mounting brackets or support brackets PS On the horizontal enclosure section: Directly via angle brackets, mounting brackets or support brackets PS |
| To fit                        | Enclosure type: VX TS VX SE Suitable for width or height or depth: 2,000 mm                                                                                                                                                                                                                        |
| Packs of                      | 6 pc(s).                                                                                                                                                                                                                                                                                           |
| Net weight                    | 6.966                                                                                                                                                                                                                                                                                              |
| Gross weight                  | 7.36                                                                                                                                                                                                                                                                                               |
| PCF per pack (cradle-to-gate) | 28 kg CO2 eq (Cat B)                                                                                                                                                                                                                                                                               |
| Note on PCF category          | Category B: PCF value (cradle-to-gate) based on the product weight, approximately calculated and self-declared                                                                                                                                                                                     |
| Customs tariff number         | 73269098                                                                                                                                                                                                                                                                                           |