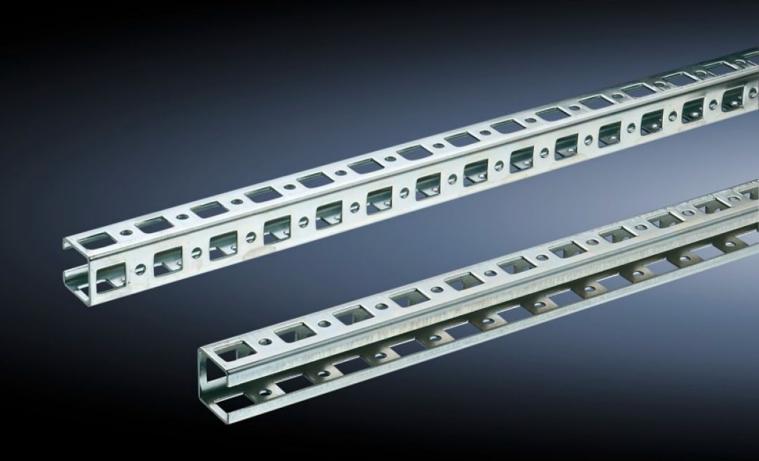

## SZ 4178.000 - Punched rail 23 x 23 mm for VX, TS, VX SE

For mounting on the horizontal and vertical enclosure sections via additional assembly components.

2

#### **Features**

| Model No.                     | SZ 4178.000                                                                                                                                                                                                                                                                                        |
|-------------------------------|----------------------------------------------------------------------------------------------------------------------------------------------------------------------------------------------------------------------------------------------------------------------------------------------------|
| Material                      | Sheet steel                                                                                                                                                                                                                                                                                        |
| Surface finish                | Zinc-plated                                                                                                                                                                                                                                                                                        |
| Length                        | 2.095 mm                                                                                                                                                                                                                                                                                           |
| Installation options          | On the vertical enclosure section: Directly via support brackets TS, via adaptor rail for PS compatibility in conjunction with angle brackets, mounting brackets or support brackets PS On the horizontal enclosure section: Directly via angle brackets, mounting brackets or support brackets PS |
| To fit                        | Enclosure type: VX<br>TS<br>VX SE<br>Suitable for width or height or depth: 2,200 mm                                                                                                                                                                                                               |
| Packs of                      | 6 pc(s).                                                                                                                                                                                                                                                                                           |
| Net weight                    | 9.036                                                                                                                                                                                                                                                                                              |
| Gross weight                  | 9.514                                                                                                                                                                                                                                                                                              |
| PCF per pack (cradle-to-gate) | 36.3 kg CO2 eq (Cat B)                                                                                                                                                                                                                                                                             |
| Note on PCF category          | Category B: PCF value (cradle-to-gate) based on the product weight, approximately calculated and self-declared                                                                                                                                                                                     |
| Customs tariff number         | 73269098                                                                                                                                                                                                                                                                                           |
|                               |                                                                                                                                                                                                                                                                                                    |