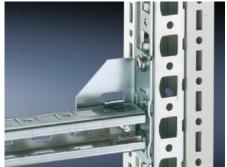

## SZ 4178.000 - Punched rail 23 x 23 mm for VX, TS, VX SE

For mounting on the horizontal and vertical enclosure sections via additional assembly components.

2

#### **Features**

| Model No.                     | SZ 4178.000                                                                                                                                                                                                                                                                                        |
|-------------------------------|----------------------------------------------------------------------------------------------------------------------------------------------------------------------------------------------------------------------------------------------------------------------------------------------------|
| Material                      | Sheet steel                                                                                                                                                                                                                                                                                        |
| Surface finish                | Zinc-plated                                                                                                                                                                                                                                                                                        |
| Length                        | 2.095 mm                                                                                                                                                                                                                                                                                           |
| Installation options          | On the vertical enclosure section: Directly via support brackets TS, via adaptor rail for PS compatibility in conjunction with angle brackets, mounting brackets or support brackets PS On the horizontal enclosure section: Directly via angle brackets, mounting brackets or support brackets PS |
| To fit                        | Enclosure type: VX<br>TS<br>VX SE<br>Suitable for width or height or depth: 2,200 mm                                                                                                                                                                                                               |
| Packs of                      | 6 pc(s).                                                                                                                                                                                                                                                                                           |
| Net weight                    | 9.036                                                                                                                                                                                                                                                                                              |
| Gross weight                  | 9.514                                                                                                                                                                                                                                                                                              |
| PCF per pack (cradle-to-gate) | 36.3 kg CO2 eq (Cat B)                                                                                                                                                                                                                                                                             |
| Note on PCF category          | Category B: PCF value (cradle-to-gate) based on the product weight, approximately calculated and self-declared                                                                                                                                                                                     |
| Customs tariff number         | 73269098                                                                                                                                                                                                                                                                                           |
|                               |                                                                                                                                                                                                                                                                                                    |