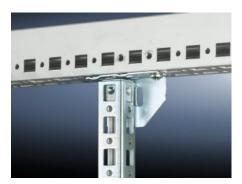

## SZ 4178.000 - Punched rail 23 x 23 mm for VX, TS, VX SE

For mounting on the horizontal and vertical enclosure sections via additional assembly components.

2

#### **Features**

| Model No.                     | SZ 4178.000                                                                                                                                                                                                                                                                                        |
|-------------------------------|----------------------------------------------------------------------------------------------------------------------------------------------------------------------------------------------------------------------------------------------------------------------------------------------------|
| Material                      | Sheet steel                                                                                                                                                                                                                                                                                        |
| Surface finish                | Zinc-plated                                                                                                                                                                                                                                                                                        |
| Length                        | 2.095 mm                                                                                                                                                                                                                                                                                           |
| Installation options          | On the vertical enclosure section: Directly via support brackets TS, via adaptor rail for PS compatibility in conjunction with angle brackets, mounting brackets or support brackets PS On the horizontal enclosure section: Directly via angle brackets, mounting brackets or support brackets PS |
| To fit                        | Enclosure type: VX<br>TS<br>VX SE<br>Suitable for width or height or depth: 2,200 mm                                                                                                                                                                                                               |
| Packs of                      | 6 pc(s).                                                                                                                                                                                                                                                                                           |
| Net weight                    | 9.036                                                                                                                                                                                                                                                                                              |
| Gross weight                  | 9.514                                                                                                                                                                                                                                                                                              |
| PCF per pack (cradle-to-gate) | 36.3 kg CO2 eq (Cat B)                                                                                                                                                                                                                                                                             |
| Note on PCF category          | Category B: PCF value (cradle-to-gate) based on the product weight, approximately calculated and self-declared                                                                                                                                                                                     |
| Customs tariff number         | 73269098                                                                                                                                                                                                                                                                                           |
|                               |                                                                                                                                                                                                                                                                                                    |