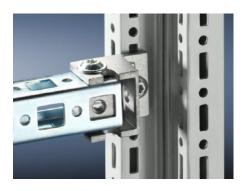

## SZ 4178.000 - Punched rail 23 x 23 mm for VX, TS, VX SE

For mounting on the horizontal and vertical enclosure sections via additional assembly components.

2

#### **Features**

| Model No.                     | SZ 4178.000                                                                                                                                                                                                                                                                                        |
|-------------------------------|----------------------------------------------------------------------------------------------------------------------------------------------------------------------------------------------------------------------------------------------------------------------------------------------------|
| Material                      | Sheet steel                                                                                                                                                                                                                                                                                        |
| Surface finish                | Zinc-plated                                                                                                                                                                                                                                                                                        |
| Length                        | 2.095 mm                                                                                                                                                                                                                                                                                           |
| Installation options          | On the vertical enclosure section: Directly via support brackets TS, via adaptor rail for PS compatibility in conjunction with angle brackets, mounting brackets or support brackets PS On the horizontal enclosure section: Directly via angle brackets, mounting brackets or support brackets PS |
| To fit                        | Enclosure type: VX<br>TS<br>VX SE<br>Suitable for width or height or depth: 2,200 mm                                                                                                                                                                                                               |
| Packs of                      | 6 pc(s).                                                                                                                                                                                                                                                                                           |
| Net weight                    | 9.036                                                                                                                                                                                                                                                                                              |
| Gross weight                  | 9.514                                                                                                                                                                                                                                                                                              |
| PCF per pack (cradle-to-gate) | 36.3 kg CO2 eq (Cat B)                                                                                                                                                                                                                                                                             |
| Note on PCF category          | Category B: PCF value (cradle-to-gate) based on the product weight, approximately calculated and self-declared                                                                                                                                                                                     |
| Customs tariff number         | 73269098                                                                                                                                                                                                                                                                                           |
|                               |                                                                                                                                                                                                                                                                                                    |