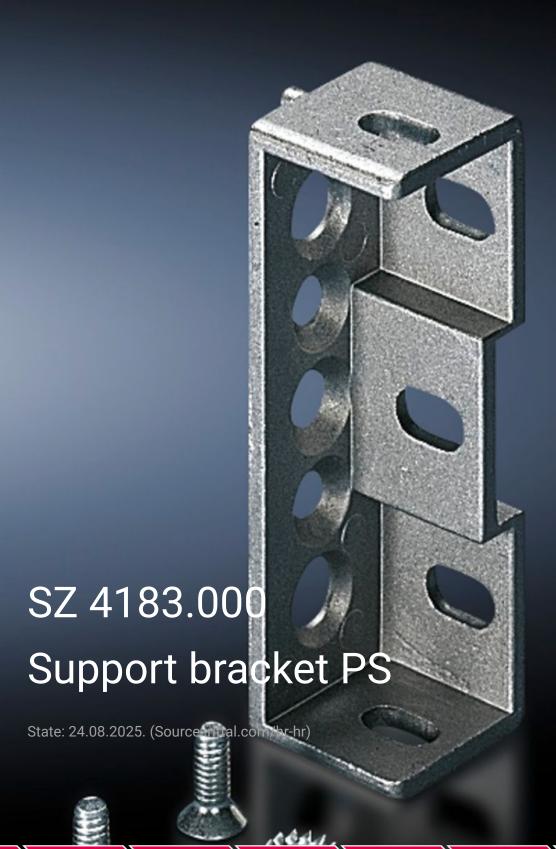

## SZ 4183.000 - Support bracket PS

For the attachment of punched sections without mounting flange  $23 \times 73$  mm or punched rails  $23 \times 23$  mm.

## **Features**

| Model No.             | SZ 4183.000                                                                                                                                                                                                                                                                                                                                 |  |
|-----------------------|---------------------------------------------------------------------------------------------------------------------------------------------------------------------------------------------------------------------------------------------------------------------------------------------------------------------------------------------|--|
| Product description   | For the attachment of punched sections without mounting flange 23 x 73 mm or punched rails 23 x 23 mm.                                                                                                                                                                                                                                      |  |
| Material              | Die-cast zinc                                                                                                                                                                                                                                                                                                                               |  |
| Supply includes       | 1 set = 1 support bracket, 2 countersunk screws, 2 serrated lock washers                                                                                                                                                                                                                                                                    |  |
| Installation options  | On the vertical TS, VX SE enclosure section via snap-on nuts TS 8800.806 or adaptor rail for VX compatibility On the horizontal TS enclosure section On the horizontal VX SE enclosure section, bottom On the horizontal VX SE enclosure section, top in the depth On enclosures and rails with rectangular system punching 12.5 x 10.5 mm. |  |
| To fit enclosure type | TS<br>VX SE                                                                                                                                                                                                                                                                                                                                 |  |
| Packs of              | 24 pc(s).                                                                                                                                                                                                                                                                                                                                   |  |
| Net weight            | 1.896                                                                                                                                                                                                                                                                                                                                       |  |
| Gross weight          | 2.087                                                                                                                                                                                                                                                                                                                                       |  |
| Customs tariff number | 73182900                                                                                                                                                                                                                                                                                                                                    |  |
| EAN                   | 4028177093386                                                                                                                                                                                                                                                                                                                               |  |
|                       |                                                                                                                                                                                                                                                                                                                                             |  |