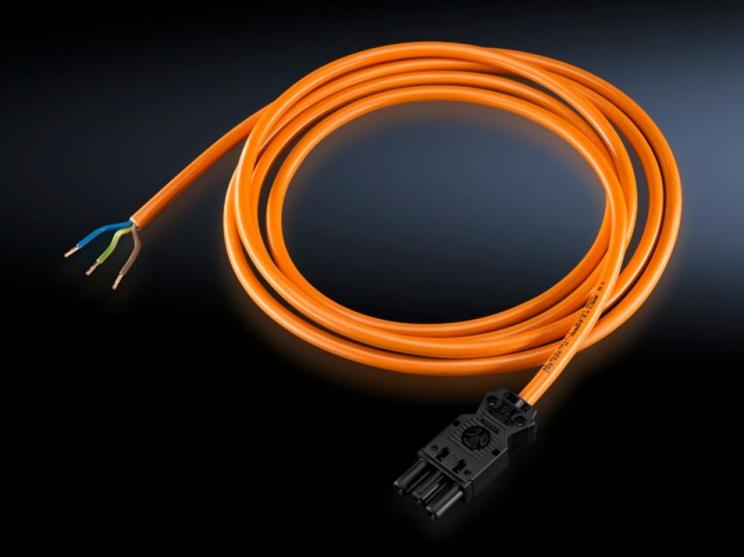

# SZ 4315.100 Connection cable

State: 19.08.2025. (Source: rittal.com/hr-hr)

### SZ 4315.100 - Connection cable

For power supply or through-wiring.

#### **Features**

| Model No.             | SZ 4315.100                                     |
|-----------------------|-------------------------------------------------|
| Design                | For power supply (with jack, without connector) |
| Length                | 3.000 mm                                        |
| Dimensions            | Length: 3,000 mm                                |
| Packs of              | 5 pc(s).                                        |
| Net weight            | 1.38                                            |
| Gross weight          | 1.6                                             |
| Customs tariff number | 85444290                                        |
| EAN                   | 4028177098633                                   |
| ETIM 9                | EC001576                                        |
| ETIM 8                | EC001576                                        |
| ECLASS 8.0            | 27060402                                        |