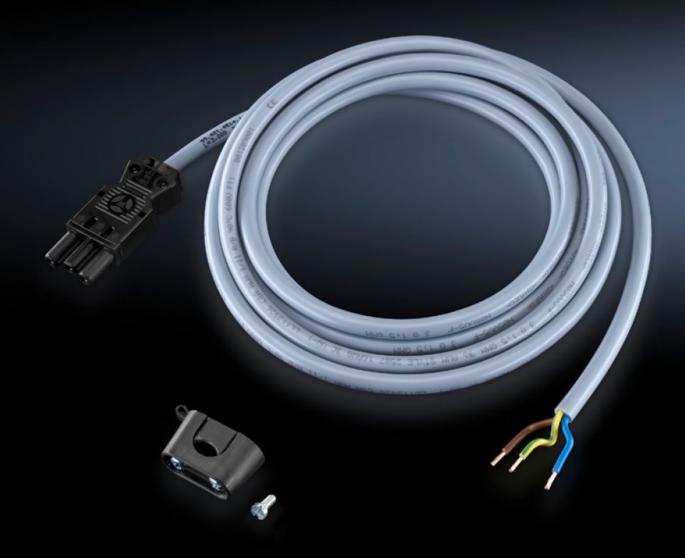

# SZ 4315.150 - Connection cable

For power supply or through-wiring.

#### Features

| Model No.             | SZ 4315.150                                                         |
|-----------------------|---------------------------------------------------------------------|
| Design                | For power supply (with socket and strain relief, without connector) |
| Length                | 3.000 mm                                                            |
| Dimensions            | Length: 3,000 mm                                                    |
| Packs of              | 1 pc(s).                                                            |
| Net weight            | 0.4                                                                 |
| Gross weight          | 0.422                                                               |
| Customs tariff number | 85444290                                                            |
| EAN                   | 4028177444478                                                       |
| ETIM 9                | EC001576                                                            |
| ETIM 8                | EC001576                                                            |
| ECLASS 8.0            | 27060402                                                            |