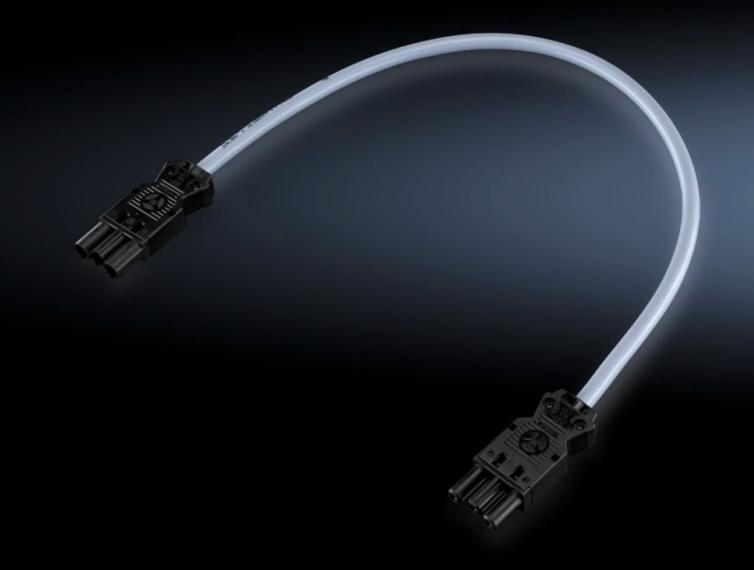

#### SZ 4315.450 - Connection cable

For power supply or through-wiring.

#### **Features**

| Model No.             | SZ 4315.450                                |
|-----------------------|--------------------------------------------|
| Design                | Through-wiring (with socket and connector) |
| Length                | 600 mm                                     |
| Dimensions            | Length: 600 mm                             |
| Packs of              | 1 pc(s).                                   |
| Net weight            | 0.119                                      |
| Gross weight          | 0.121                                      |
| Customs tariff number | 85444290                                   |
| EAN                   | 4028177444485                              |
| ECLASS 8.0            | 27060402                                   |