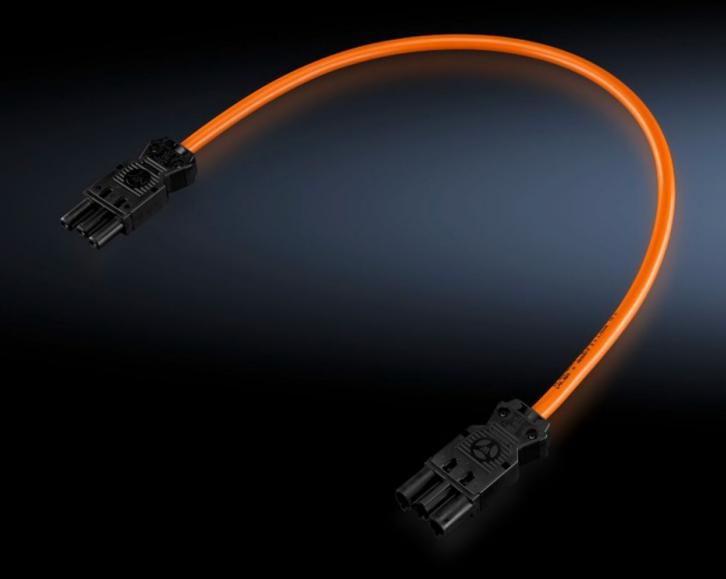

### SZ 4315.600 - Connection cable

For power supply or through-wiring.

#### **Features**

| Model No.             | SZ 4315.600                                                                                  |
|-----------------------|----------------------------------------------------------------------------------------------|
| Design                | Through-wiring/power supply via connection component SZ 2507.500 (with socket and connector) |
| Length                | 4.000 mm                                                                                     |
| Dimensions            | Length: 4,000 mm                                                                             |
| Packs of              | 1 pc(s).                                                                                     |
| Net weight            | 0.43                                                                                         |
| Gross weight          | 0.463                                                                                        |
| Customs tariff number | 85444290                                                                                     |
| EAN                   | 4028177261495                                                                                |
| ECLASS 8.0            | 27060402                                                                                     |
|                       |                                                                                              |