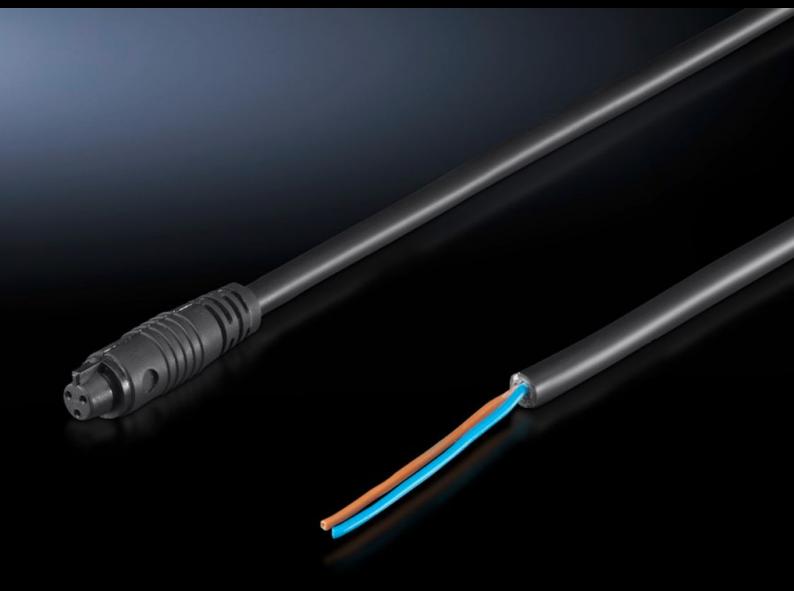

## SZ 4315.800 - Connection accessories for LED compact system light

With LED connection cable or with LED connection cable

## **Features**

| Model No.             | SZ 4315.800      |
|-----------------------|------------------|
| Design                | Connection cable |
| Length                | 3.000 mm         |
| To fit Model No.      | 4140.810         |
|                       | 4140.820         |
|                       | 4140.830         |
|                       | 4140.840         |
| Dimensions            | Length: 3,000 mm |
| Packs of              | 1 pc(s).         |
| Net weight            | 0.102            |
| Gross weight          | 0.118            |
| Customs tariff number | 85444290         |
| EAN                   | 4028177630192    |
| E-Number Sweden       | E4302509         |
| ETIM 9                | EC001576         |
| ETIM 8                | EC001576         |
| ECLASS 8.0            | 27060402         |