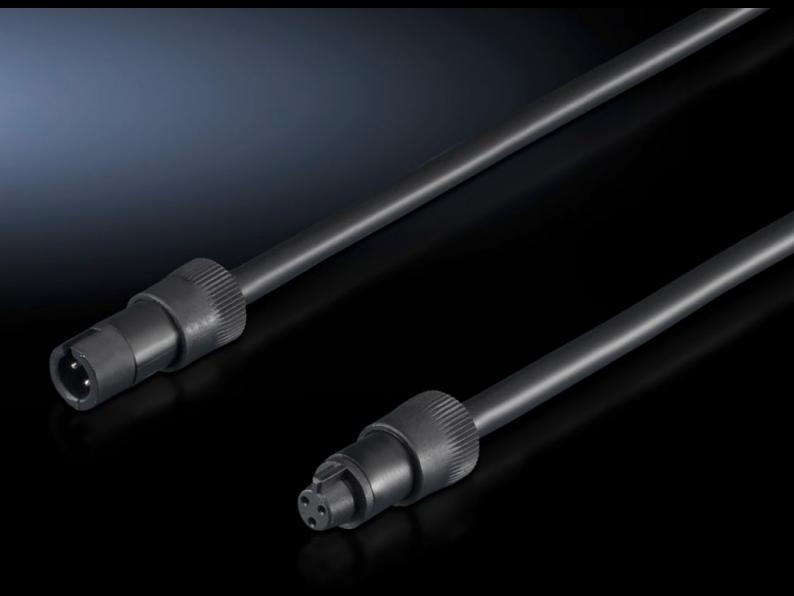

## SZ 4315.850 - Connection accessories for LED compact system light

With LED connection cable or with LED connection cable

## **Features**

| Model No.             | SZ 4315.850                                  |
|-----------------------|----------------------------------------------|
| Design                | LED interconnecting cable for through-wiring |
| Length                | 3.000 mm                                     |
| To fit Model No.      | 4140.810                                     |
|                       | 4140.820                                     |
|                       | 4140.830                                     |
|                       | 4140.840                                     |
| Dimensions            | Length: 3,000 mm                             |
| Packs of              | 1 pc(s).                                     |
| Net weight            | 0.112                                        |
| Gross weight          | 0.126                                        |
| Customs tariff number | 85444290                                     |
| EAN                   | 4028177630529                                |
| E-Number Sweden       | E4302516                                     |
| ETIM 9                | EC001576                                     |
| ETIM 8                | EC001576                                     |
| ECLASS 8.0            | 27060402                                     |