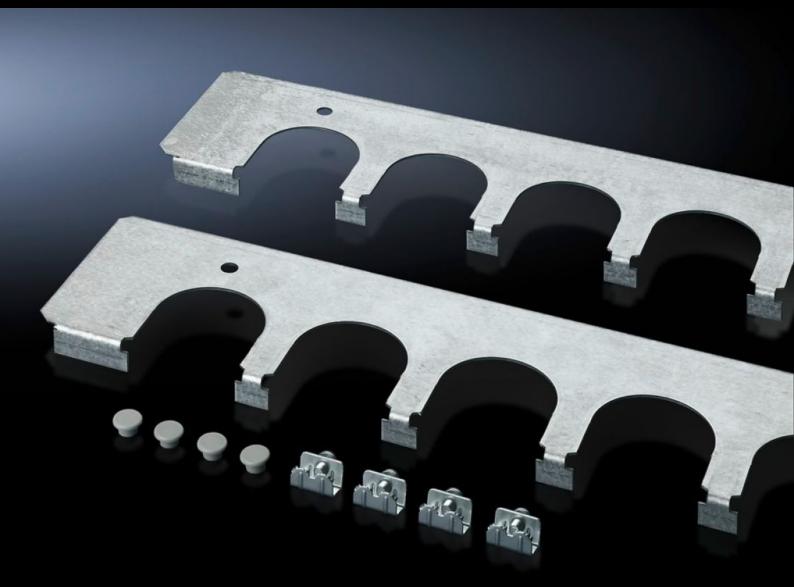

## SZ 4321.700 - Cable entry plates for installation in TP universal consoles

Secure cable routing in conjunction with cable entry grommets, connector grommets. Fitted instead of standard gland plates.

## **Features**

| Model No.             | SZ 4321.700                                                                                                                 |
|-----------------------|-----------------------------------------------------------------------------------------------------------------------------|
| Product description   | Secure cable routing in conjunction with cable entry grommets, connector grommets. Fitted instead of standard gland plates. |
| Material              | Sheet steel                                                                                                                 |
| Surface finish        | Zinc-plated                                                                                                                 |
| Supply includes       | Compensating plate Assembly parts Compensating plate                                                                        |
| Note on Model No.     | Compensating plate                                                                                                          |
| To fit                | Enclosure type: TP universal console: = 800 mm                                                                              |
| Packs of              | 2 pc(s).                                                                                                                    |
| Net weight            | 1.194                                                                                                                       |
| Gross weight          | 1.393                                                                                                                       |
| Customs tariff number | 73269098                                                                                                                    |
| EAN                   | 4028177098824                                                                                                               |
| ECLASS 8.0            | 27189261                                                                                                                    |